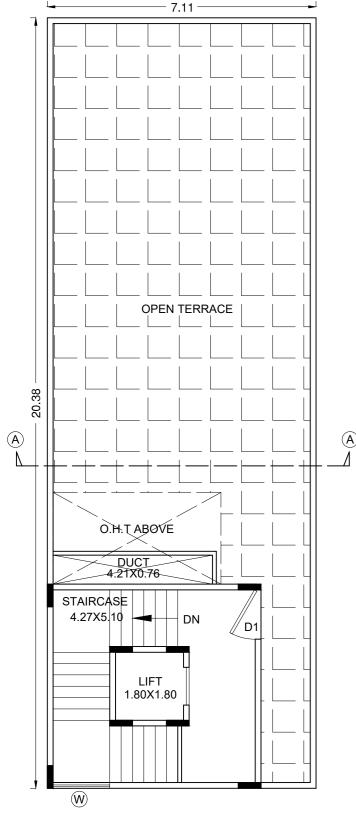

|                                                                                                                                                                                                                                                                                                                                       | PROJECT TITLE :<br>PROPOSE INDUSTRIAL BUILDING AT NEW SITE NO. 27<br>(OLD No.178), 4th MAIN INDUSTRIAL TOWN,<br>RAJAINAGAR EXTENSION, WARD NO.106,                                                                      |                                                                                                                                                                                                        |                                  |                                    |                                |                  |                    | +                                  | — N              |                      |  |
|---------------------------------------------------------------------------------------------------------------------------------------------------------------------------------------------------------------------------------------------------------------------------------------------------------------------------------------|-------------------------------------------------------------------------------------------------------------------------------------------------------------------------------------------------------------------------|--------------------------------------------------------------------------------------------------------------------------------------------------------------------------------------------------------|----------------------------------|------------------------------------|--------------------------------|------------------|--------------------|------------------------------------|------------------|----------------------|--|
| Approval Condition :                                                                                                                                                                                                                                                                                                                  |                                                                                                                                                                                                                         | BANGALORE<br>Color Notes                                                                                                                                                                               |                                  |                                    |                                |                  |                    | s                                  | CALE : 1:        | :100                 |  |
| This Plan Sanction is issued subject to the following conditions :<br>1.The sanction is accorded for.                                                                                                                                                                                                                                 |                                                                                                                                                                                                                         | COLOR IN                                                                                                                                                                                               |                                  |                                    |                                |                  |                    |                                    |                  |                      |  |
| <ul> <li>a).Consisting of 'Block - A (INDUSTRIAL BUILDING) Wing - A-1 (INDUSTRIAL BUILDING)</li> <li>) Consisting of GF+3UF'.</li> <li>2.The sanction is accorded for Medium Industry A (INDUSTRIAL BUILDING) only. The use of the</li> </ul>                                                                                         | PLOT BOUNDARY<br>ABUTTING ROAD<br>PROPOSED WORK (COVERAGE AREA)                                                                                                                                                         |                                                                                                                                                                                                        |                                  |                                    |                                |                  |                    |                                    |                  |                      |  |
| building shall not deviate to any other use.<br>3.Car Parking reserved in the plan should not be converted for any other purpose.<br>4.Development charges towards increasing the capacity of water supply, sanitary and power main                                                                                                   |                                                                                                                                                                                                                         | EXISTING (T                                                                                                                                                                                            | o be retained)<br>o be demolishe | ,                                  |                                |                  |                    |                                    |                  |                      |  |
| has to be paid to BWSSB and BESCOM if any.<br>5.Necessary ducts for running telephone cables, cubicles at ground level for postal services & space<br>for dumping garbage within the premises shall be provided.                                                                                                                      | PROJECT DE                                                                                                                                                                                                              | ement (BBMP)<br>Etail:                                                                                                                                                                                 |                                  | VERSION<br>VERSION                 | NO.: 1.0.4<br>DATE: 31/08      | /2021            |                    |                                    |                  |                      |  |
| 6. The applicant shall construct temporary toilets for the use of construction workers and it should be<br>demolished after the construction.                                                                                                                                                                                         |                                                                                                                                                                                                                         | PRJ/7025/21-22                                                                                                                                                                                         |                                  |                                    | se: Light Indu                 |                  |                    |                                    |                  |                      |  |
| <ul><li>7.The applicant shall INSURE all workmen involved in the construction work against any accident<br/>/ untoward incidents arising during the time of construction.</li><li>8.The applicant shall not stock any building materials / debris on footpath or on roads or on drains.</li></ul>                                     | Proposal Typ                                                                                                                                                                                                            | Application Type: General       Land Use Zone: Industrial-I (General)         Proposal Type: Building Permission       Plot/Sub Plot No.: 27         Nature of Sanction: NEW       City Survey No.: NA |                                  |                                    |                                |                  | al)                | l)                                 |                  |                      |  |
| The debris shall be removed and transported to near by dumping yard.<br>9.The applicant / builder is prohibited from selling the setback area / open spaces and the common facility areas, which shall be accessible to all the tenants and occupants.                                                                                | Nature of Sanction: NEW       City Survey No.: NA         Location: RING-II       Khata No. (As per Khata Extract): 27         Building Line Specified as per Z.R: NA       Locality / Street of the property: 4th mail |                                                                                                                                                                                                        |                                  |                                    |                                |                  | strial Towr        | n, Rajajinagar                     | r,               |                      |  |
| <ul> <li>10. The applicant shall provide a space for locating the distribution transformers &amp; associated equipment as per K.E.R.C (Es&amp; D) code leaving 3.00 mts. from the building within the premises.</li> <li>11. The applicant shall provide a separate room preferably 4.50 x 3.65 m in the basement for</li> </ul>      | Zone: West<br>Ward: Ward-                                                                                                                                                                                               | 106                                                                                                                                                                                                    |                                  | Bangalore                          | 9                              |                  |                    |                                    |                  |                      |  |
| installation of telecom equipment and also to make provisions for telecom services as per Bye-law No. 25.                                                                                                                                                                                                                             | AREA DETA                                                                                                                                                                                                               |                                                                                                                                                                                                        | ar                               |                                    |                                |                  |                    |                                    |                  | SQ.M                 |  |
| 12. The applicant shall maintain during construction such barricading as considered necessary to prevent dust, debris & other materials endangering the safety of people / structures etc. in & around the site.                                                                                                                      | AREA OF F<br>NET AREA<br>COVERAG                                                                                                                                                                                        |                                                                                                                                                                                                        |                                  | (A)<br>(A-Deducti                  | ions)                          |                  |                    |                                    |                  | 248.<br>248.         |  |
| 13.Permission shall be obtained from forest department for cutting trees before the commencement of the work.                                                                                                                                                                                                                         |                                                                                                                                                                                                                         | Permissible Covera<br>Proposed Coverag                                                                                                                                                                 | je Area (58.25                   | %)                                 |                                |                  | 186.               |                                    |                  |                      |  |
| 14.License and approved plans shall be posted in a conspicuous place of the licensed premises. The building license and the copies of sanctioned plans with specifications shall be mounted on a frame and displayed and they shall be made available during inspections.                                                             | FAR CHEC                                                                                                                                                                                                                | Achieved Net cove<br>Balance coverage                                                                                                                                                                  | •                                | ,                                  |                                |                  |                    |                                    |                  | 144.<br>41.          |  |
| 15.If any owner / builder contravenes the provisions of Building Bye-laws and rules in force, the<br>Architect / Engineer / Supervisor will be informed by the Authority in the first instance, warned in<br>the second instance and cancel the registration if the same is repeated for the third time.                              |                                                                                                                                                                                                                         | Permissible F.A.R.<br>Additional F.A.R w                                                                                                                                                               | · · ·                            | -                                  | · ·                            | )                |                    |                                    |                  | 372.<br>0.           |  |
| <ul> <li>16. Technical personnel, applicant or owner as the case may be shall strictly adhere to the duties and responsibilities specified in Schedule - IV (Bye-law No. 3.6) under sub section IV-8 (e) to (k).</li> <li>17. The building shall be constructed under the supervision of a registered structural engineer.</li> </ul> |                                                                                                                                                                                                                         | Allowable TDR Are<br>Premium FAR for F                                                                                                                                                                 | Plot within Impa                 | ,                                  |                                |                  |                    | 0.                                 |                  |                      |  |
| 18.On completion of foundation or footings before erection of walls on the foundation and in the case<br>of columnar structure before erecting the columns "COMMENCEMENT CERTIFICATE" shall be obtained.<br>19.Construction or reconstruction of the building should be completed before the expiry of five years                     |                                                                                                                                                                                                                         | Total Perm. FAR a<br>Industrial FAR (100<br>Proposed FAR Are                                                                                                                                           | 0.00%)                           |                                    |                                |                  |                    |                                    |                  | 372.<br>367.<br>367. |  |
| from the date of issue of license & within one month after its completion shall apply for permission to occupy the building.<br>20.The building should not be occupied without obtaining "OCCUPANCY CERTIFICATE" from the                                                                                                             |                                                                                                                                                                                                                         | Achieved Net FAR<br>Balance FAR Area                                                                                                                                                                   | . ,                              |                                    |                                |                  |                    | 367.<br>5.                         |                  |                      |  |
| competent authority.<br>21.Drinking water supplied by BWSSB should not be used for the construction activity of the                                                                                                                                                                                                                   |                                                                                                                                                                                                                         | AREA CHECK<br>Proposed BuiltUp A<br>Achieved BuiltUp A                                                                                                                                                 |                                  |                                    |                                |                  |                    |                                    |                  | 599.<br>599.         |  |
| building.<br>22. The applicant shall ensure that the Rain Water Harvesting Structures are provided & maintained<br>in good repair for storage of water for non potable purposes or recharge of ground water at all                                                                                                                    |                                                                                                                                                                                                                         |                                                                                                                                                                                                        |                                  |                                    |                                |                  | <b>I</b>           |                                    |                  |                      |  |
| times having a minimum total capacity mentioned in the Bye-law 32(a).<br>23.The building shall be designed and constructed adopting the norms prescribed in National<br>Building Code and in the "Criteria for earthquake resistant design of structures" bearing No. IS                                                              | Approval Da                                                                                                                                                                                                             | ate :                                                                                                                                                                                                  |                                  |                                    |                                |                  |                    |                                    |                  |                      |  |
| <ul><li>1893-2002 published by the Bureau of Indian Standards making the building resistant to earthquake.</li><li>24.The applicant should provide solar water heaters as per table 17 of Bye-law No. 29 for the building.</li></ul>                                                                                                  | FAR &Tenement De                                                                                                                                                                                                        | Total Built                                                                                                                                                                                            |                                  |                                    |                                |                  |                    | Proposed                           | Total FAR        |                      |  |
| <ul><li>25.Facilities for physically handicapped persons prescribed in schedule XI (Bye laws - 31) of Building bye-laws 2003 shall be ensured.</li><li>26.The applicant shall provide at least one common toilet in the ground floor for the use of the</li></ul>                                                                     | No. of<br>Bldg                                                                                                                                                                                                          | Same Up Area<br>(Sq.mt.)                                                                                                                                                                               | StairCase                        |                                    | s (Area in Sq<br>ift Machine   | <i>,</i>         | Parking            | FAR Area<br>(Sq.mt.)<br>Industrial | Area<br>(Sq.mt.) |                      |  |
| visitors / servants / drivers and security men and also entrance shall be approached through a ramp for<br>the Physically Handicapped persons together with the stepped entry.<br>27.The Occupancy Certificate will be considered only after ensuring that the provisions of conditions                                               | A<br>(INDUSTRIAL                                                                                                                                                                                                        | 1 599.36                                                                                                                                                                                               |                                  | 12.96                              | 3.24                           | 9.75             | 127.61             | 367.15                             | 367.14           | 4                    |  |
| vide SI. No. 23, 24, 25 & 26 are provided in the building.<br>28.The applicant shall ensure that no inconvenience is caused to the neighbors in the vicinity of                                                                                                                                                                       | BUILDING)<br>Grand<br>Total:                                                                                                                                                                                            | 1 599.36                                                                                                                                                                                               | 78.66                            | 12.96                              | 3.24                           | 9.75             | 127.61             | 367.15                             | 367.14           | 4                    |  |
| construction and that the construction activities shall stop before 10.00 PM and shall not resume the work earlier than 7.00 AM to avoid hindrance during late hours and early morning hours.                                                                                                                                         | Required Parking(T                                                                                                                                                                                                      | Tahle 7a)                                                                                                                                                                                              |                                  |                                    |                                |                  |                    |                                    |                  |                      |  |
| 29.Garbage originating from Apartments / Commercial buildings shall be segregated into organic and<br>inorganic waste and should be processed in the Recycling processing unit k.g capacity<br>installed at site for its re-use / disposal (Applicable for Residential units of 20 and above and                                      | Block<br>Name Type                                                                                                                                                                                                      | Are Subliga Are                                                                                                                                                                                        | ea l<br>q.mt.) Reqd.             | Jnits<br>Prop. F                   |                                | Car<br>Reqd. P   | rop. Rec           |                                    | rry<br>Reqd. Pro | p.                   |  |
| 2000 Sqm and above built up area for Commercial building).<br>30.The structures with basement/s shall be designed for structural stability and safety to ensure for<br>soil stabilization during the course of excavation for basement/s with safe design for retaining walls                                                         | A<br>(INDUSTRIAL Indust<br>BUILDING)                                                                                                                                                                                    | trial Industry                                                                                                                                                                                         | > 0 100<br>> 0 1000              | 367.15<br>367.15                   | 1                              | 4                | -                  | -                                  | <br>1 -          |                      |  |
| and super structure for the safety of the structure as well as neighboring property, public roads and footpaths, and besides ensuring safety of workman and general public by erecting safe barricades.                                                                                                                               | Tot                                                                                                                                                                                                                     |                                                                                                                                                                                                        |                                  |                                    |                                | 4                | 5                  | -                                  | 1 0              |                      |  |
| <ul><li>31.Sufficient two wheeler parking shall be provided as per requirement.</li><li>32.Traffic Management Plan shall be obtained from Traffic Management Consultant for all high rise structures which shall be got approved from the Competent Authority if necessary.</li></ul>                                                 | Parking Check (Tak                                                                                                                                                                                                      | Req                                                                                                                                                                                                    | qd.<br>Area (Sq.m                | at )                               |                                | chieved          | ı (Sq.mt.)         | ]                                  |                  |                      |  |
| 33.The Owner / Association of high-rise building shall obtain clearance certificate from Karnataka<br>Fire and Emergency Department every Two years with due inspection by the department regarding working<br>condition of Fire Safety Measures installed. The certificate should be produced to the Corporation                     | Car<br>Total Car                                                                                                                                                                                                        | No.<br>4<br>4                                                                                                                                                                                          | 55.00<br>55.00                   | 11.)                               | No.<br>5<br>5                  | 6                | 58.75<br>58.75     | -                                  |                  |                      |  |
| and shall get the renewal of the permission issued once in Two years.<br>34.The Owner / Association of high-rise building shall get the building inspected by empaneled<br>agencies of the Karnataka Fire and Emergency Department to ensure that the equipment's installed are                                                       | TwoWheeler<br>LorrySpace<br>Other Parking                                                                                                                                                                               | - 1                                                                                                                                                                                                    | 27.50<br>13.75                   |                                    | 0<br>0                         |                  | 0.00               |                                    |                  |                      |  |
| in good and workable condition, and an affidavit to that effect shall be submitted to the<br>Corporation and Fire Force Department every year.<br>35. The Owner / Association of high-rise building shall obtain clearance certificate from the Electrical                                                                            | Total                                                                                                                                                                                                                   | -                                                                                                                                                                                                      | -                                | 96.25                              | -                              |                  | 58.86<br>127.6     | 1                                  |                  |                      |  |
| Inspectorate every Two years with due inspection by the Department regarding working condition of<br>Electrical installation / Lifts etc., The certificate should be produced to the BBMP and shall get the<br>renewal of the permission issued that once in Two years.                                                               | Block USE/SUBUS                                                                                                                                                                                                         | E Details                                                                                                                                                                                              |                                  |                                    |                                | Plo              | ck Land Us         |                                    |                  |                      |  |
| 36. The Owner / Association of the high-rise building shall conduct two mock - trials in the building , one before the onset of summer and another during the summer and assure complete safety in respect of fire hazards.                                                                                                           | A (INDUSTRIAL                                                                                                                                                                                                           | Block Use<br>Industrial                                                                                                                                                                                | Block SubL                       |                                    | ock Structure<br>upto 11.5 mt. | Cat              | tegory<br>I-4      |                                    |                  |                      |  |
| 37. The Builder / Contractor / Professional responsible for supervision of work shall not shall not<br>materially and structurally deviate the construction from the sanctioned plan, without previous                                                                                                                                | BUILDING)                                                                                                                                                                                                               |                                                                                                                                                                                                        |                                  |                                    | -                              |                  |                    |                                    |                  |                      |  |
| approval of the authority. They shall explain to the owner s about the risk involved in contravention of the provisions of the Act, Rules, Bye-laws, Zoning Regulations, Standing Orders and Policy Orders of the BBMP.                                                                                                               | Block :A (INDUSTR<br>Floor<br>Name Total B                                                                                                                                                                              | ,                                                                                                                                                                                                      | ,                                |                                    | <b>Con met (</b> )             |                  | Propose<br>FAR Are |                                    | FAR              |                      |  |
| 38. The construction or reconstruction of a building shall be commenced within a period of two (2) years from date of issue of licence. Before the expiry of two years, the Owner / Developer shall give intimation to BBMP (Sanctioning Authority) of the intention to start work in the form prescribed in                          | Name Total B<br>Area (S                                                                                                                                                                                                 |                                                                                                                                                                                                        |                                  | ions (Area in S                    | Void                           | Parking          | (Sq.mt.)           | Area<br>(Sq mi                     | t.)              |                      |  |
| Schedule VI. Further, the Owner / Developer shall give intimation on completion of the foundation or footing of walls / columns of the foundation. Otherwise the plan sanction deemed cancelled. 39.In case of Development plan, Parks and Open Spaces area and Surface Parking area shall be                                         | Terrace<br>Floor<br>Third Floor                                                                                                                                                                                         | 20.0416.80144.8315.96                                                                                                                                                                                  |                                  | 3.24                               | 0.00                           | 0.00             | 0.0                |                                    | 0.00             |                      |  |
| earmarked and reserved as per Development Plan issued by the Bangalore Development Authority.<br>40.All other conditions and conditions mentioned in the work order issued by the Bangalore<br>Development Authority while approving the Development Plan for the project should be strictly                                          | Floor                                                                                                                                                                                                                   | 144.83         15.96           144.83         15.96                                                                                                                                                    |                                  | 0.00                               | 3.25<br>3.25                   | 0.00             | 122.3<br>122.3     |                                    | 2.38             |                      |  |
| adhered to<br>41.The Applicant / Owner / Developer shall abide by the collection of solid waste and its segregation<br>as per solid waste management bye-law 2016.                                                                                                                                                                    | Ground Floor<br>Total:                                                                                                                                                                                                  | 144.83         13.98           599.36         78.66                                                                                                                                                    | 3.24                             | 0.00 3.24                          | 0.00 9.75                      | 127.61<br>127.61 | 0.0                | 0 0                                | 0.00 7.14        |                      |  |
| <ul> <li>42. The applicant/owner/developer shall abide by sustainable construction and demolition waste management as per solid waste management bye-law 2016.</li> <li>43. The Applicant / Owners / Developers shall make necessary provision to charge electrical</li> </ul>                                                        | Total<br>Number of<br>Same Blocks                                                                                                                                                                                       | 1                                                                                                                                                                                                      |                                  |                                    |                                |                  |                    |                                    |                  |                      |  |
| vehicles.<br>44.The Applicant / Owner / Developer shall plant one tree for a) sites measuring 180 Sqm up to 240                                                                                                                                                                                                                       | :<br>Total: 599                                                                                                                                                                                                         | 9.36 78.66                                                                                                                                                                                             | 12.96                            | 3.24                               | 9.75                           | 127.61           | 367.1              | 5 36                               | 7.14             |                      |  |
| Sqm b) minimum of two trees for sites measuring with more than 240 Sqm. c) One tree for every 240 Sq.m of the FAR area as part thereof in case of Apartment / group housing / multi-dwelling unit/development plan.                                                                                                                   |                                                                                                                                                                                                                         |                                                                                                                                                                                                        |                                  |                                    |                                |                  |                    |                                    |                  |                      |  |
| <ul><li>45.In case of any false information, misrepresentation of facts, or pending court cases, the plan sanction is deemed cancelled.</li><li>46.Also see, building licence for special conditions, if any.</li></ul>                                                                                                               |                                                                                                                                                                                                                         |                                                                                                                                                                                                        |                                  | OWNER /<br>SIGNATUF                |                                | OLDER'           | S                  |                                    |                  |                      |  |
| Special Condition as per Labour Department of Government of Karnataka vide ADDENDUM (Hosadaagi Hoodike) Letter No. LD/95/LET/2013, dated: 01-04-2013 :                                                                                                                                                                                |                                                                                                                                                                                                                         |                                                                                                                                                                                                        | 1                                | OWNER'S<br>NUMBER                  | & CONT                         | ACT NU           | JMBER              |                                    |                  |                      |  |
| 1.Registration of<br>Applicant / Builder / Owner / Contractor and the construction workers working in the<br>construction site with the "Karnataka Building and Other Construction workers Welfare                                                                                                                                    |                                                                                                                                                                                                                         |                                                                                                                                                                                                        |                                  | RAMESH N 1<br>Bangalore            | 28Y 54th cro                   | oss 17th C       | main 3rd           | Block Raja                         | ajinagar         |                      |  |
| Board"should be strictly adhered to<br>2.The Applicant / Builder / Owner / Contractor should submit the Registration of establishment and                                                                                                                                                                                             |                                                                                                                                                                                                                         |                                                                                                                                                                                                        |                                  |                                    |                                |                  | all                | -                                  |                  |                      |  |
| list of construction workers engaged at the time of issue of Commencement Certificate. A copy of the same shall also be submitted to the concerned local Engineer in order to inspect the establishment and ensure the registration of establishment and workers working at construction site or work place.                          |                                                                                                                                                                                                                         |                                                                                                                                                                                                        |                                  |                                    |                                |                  |                    |                                    |                  |                      |  |
| <ul> <li>3. The Applicant / Builder / Owner / Contractor shall also inform the changes if any of the list of workers engaged by him.</li> <li>4. At any point of time No Applicant / Builder / Owner / Contractor shall engage a construction worker</li> </ul>                                                                       |                                                                                                                                                                                                                         |                                                                                                                                                                                                        |                                  | ARCHITEC<br>/SUPERV<br>Ganesh N 40 | ISOR 'S                        | SIGNAT           |                    | BSK 2nd                            | Stage,           |                      |  |
| in his site or work place who is not registered with the "Karnataka Building and Other Construction workers Welfare Board".                                                                                                                                                                                                           |                                                                                                                                                                                                                         |                                                                                                                                                                                                        |                                  | Bangalore –                        |                                |                  |                    | $\sim$                             |                  |                      |  |
| Note :                                                                                                                                                                                                                                                                                                                                |                                                                                                                                                                                                                         |                                                                                                                                                                                                        |                                  |                                    |                                |                  | 7                  |                                    |                  |                      |  |
| <ol> <li>Accommodation shall be provided for setting up of schools for imparting education to the children o f construction workers in the labour camps / construction sites.</li> <li>List of children of workers shall be furnished by the builder / contractor to the Labour Department</li> </ol>                                 |                                                                                                                                                                                                                         |                                                                                                                                                                                                        | F                                | PROJECT TI<br>PROPOSE              | INDUSTR                        |                  |                    |                                    |                  | 27                   |  |
| which is mandatory.<br>3.Employment of child labour in the construction activities strictly prohibited.<br>4.Obtaining NOC from the Labour Department before commencing the construction work is a must.                                                                                                                              |                                                                                                                                                                                                                         |                                                                                                                                                                                                        | F                                | old No.17<br>Rajainag<br>Bangalof  | AR EXTEN                       |                  |                    |                                    |                  |                      |  |
| <ul><li>5.BBMP will not be responsible for any dispute that may arise in respect of property in question.</li><li>6.In case if the documents submitted in respect of property in question is found to be false or fabricated, the plan sanctioned stands cancelled automatically and legal action will be initiated.</li></ul>        |                                                                                                                                                                                                                         |                                                                                                                                                                                                        |                                  | DRAWING                            | TITLE :                        |                  |                    |                                    |                  |                      |  |
|                                                                                                                                                                                                                                                                                                                                       | l                                                                                                                                                                                                                       |                                                                                                                                                                                                        |                                  |                                    | n, ground<br>E floor pl        |                  |                    |                                    | rluor,           |                      |  |
| Block :A (INDUSTRIAL BUILDING)           Name         UnitBUA Type         UnitBUA Area         Carpet Area         No. of Rooms         No. of Tenement           04         0TUED         404.00         404.00         2                                                                                                           |                                                                                                                                                                                                                         |                                                                                                                                                                                                        | -                                | SHEET NO                           | : 1                            |                  |                    |                                    |                  |                      |  |
| 01 OTHER 104.28 104.28 1 3<br>312.84 312.84 3 3 3<br>SANCTIONING AU                                                                                                                                                                                                                                                                   |                                                                                                                                                                                                                         | oval of Building plan<br>sue of plan and buil                                                                                                                                                          |                                  |                                    |                                |                  |                    |                                    |                  |                      |  |
| DINERY:<br><u>NAME LENGTH HEIGHT NOS</u> ASSISTANT / JUNIOR ENGINEER /<br>TOWN PLANNER                                                                                                                                                                                                                                                | ASSISTANT DIRECTOR                                                                                                                                                                                                      | or pian and bull                                                                                                                                                                                       |                                  |                                    | .on aunoni                     | ,·               |                    |                                    |                  |                      |  |
| MD 1.50 2.10 03                                                                                                                                                                                                                                                                                                                       |                                                                                                                                                                                                                         |                                                                                                                                                                                                        |                                  |                                    |                                |                  |                    |                                    |                  |                      |  |