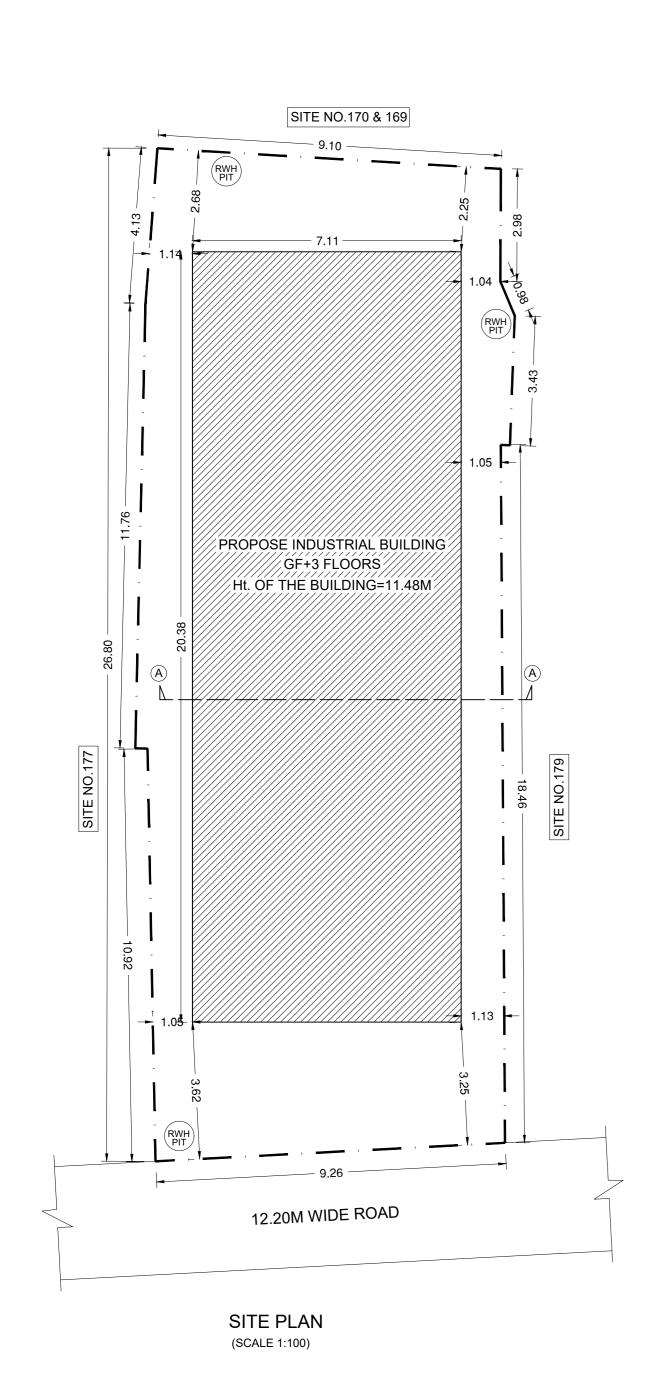

|                                                                                                                                                                                                                                                                                                                                       | PROJECT TITLE :<br>PROPOSE INDUSTRIAL BUILDING AT NEW SITE NO. 27<br>(OLD No.178), 4th MAIN INDUSTRIAL TOWN,<br>RAJAINAGAR EXTENSION, WARD NO.106,                                                                      |                                                                                                                                                                                                        |                                  |                                    |                                |                  |                    | +                                  | — N              |                      |  |
|---------------------------------------------------------------------------------------------------------------------------------------------------------------------------------------------------------------------------------------------------------------------------------------------------------------------------------------|-------------------------------------------------------------------------------------------------------------------------------------------------------------------------------------------------------------------------|--------------------------------------------------------------------------------------------------------------------------------------------------------------------------------------------------------|----------------------------------|------------------------------------|--------------------------------|------------------|--------------------|------------------------------------|------------------|----------------------|--|
| Approval Condition :                                                                                                                                                                                                                                                                                                                  |                                                                                                                                                                                                                         | BANGALORE<br>Color Notes                                                                                                                                                                               |                                  |                                    |                                |                  |                    | s                                  | CALE : 1:        | :100                 |  |
| This Plan Sanction is issued subject to the following conditions :<br>1.The sanction is accorded for.                                                                                                                                                                                                                                 |                                                                                                                                                                                                                         | COLOR IN                                                                                                                                                                                               |                                  |                                    |                                |                  |                    |                                    |                  |                      |  |
| <ul> <li>a).Consisting of 'Block - A (INDUSTRIAL BUILDING) Wing - A-1 (INDUSTRIAL BUILDING)</li> <li>) Consisting of GF+3UF'.</li> <li>2.The sanction is accorded for Medium Industry A (INDUSTRIAL BUILDING) only. The use of the</li> </ul>                                                                                         | PLOT BOUNDARY<br>ABUTTING ROAD<br>PROPOSED WORK (COVERAGE AREA)                                                                                                                                                         |                                                                                                                                                                                                        |                                  |                                    |                                |                  |                    |                                    |                  |                      |  |
| building shall not deviate to any other use.<br>3.Car Parking reserved in the plan should not be converted for any other purpose.<br>4.Development charges towards increasing the capacity of water supply, sanitary and power main                                                                                                   |                                                                                                                                                                                                                         | EXISTING (T                                                                                                                                                                                            | o be retained)<br>o be demolishe | ,                                  |                                |                  |                    |                                    |                  |                      |  |
| has to be paid to BWSSB and BESCOM if any.<br>5.Necessary ducts for running telephone cables, cubicles at ground level for postal services & space<br>for dumping garbage within the premises shall be provided.                                                                                                                      | PROJECT DE                                                                                                                                                                                                              | ement (BBMP)<br>Etail:                                                                                                                                                                                 |                                  | VERSION<br>VERSION                 | NO.: 1.0.4<br>DATE: 31/08      | /2021            |                    |                                    |                  |                      |  |
| 6. The applicant shall construct temporary toilets for the use of construction workers and it should be<br>demolished after the construction.                                                                                                                                                                                         |                                                                                                                                                                                                                         | PRJ/7025/21-22                                                                                                                                                                                         |                                  |                                    | se: Light Indu                 |                  |                    |                                    |                  |                      |  |
| <ul><li>7.The applicant shall INSURE all workmen involved in the construction work against any accident<br/>/ untoward incidents arising during the time of construction.</li><li>8.The applicant shall not stock any building materials / debris on footpath or on roads or on drains.</li></ul>                                     | Proposal Typ                                                                                                                                                                                                            | Application Type: General       Land Use Zone: Industrial-I (General)         Proposal Type: Building Permission       Plot/Sub Plot No.: 27         Nature of Sanction: NEW       City Survey No.: NA |                                  |                                    |                                |                  | al)                | l)                                 |                  |                      |  |
| The debris shall be removed and transported to near by dumping yard.<br>9.The applicant / builder is prohibited from selling the setback area / open spaces and the common facility areas, which shall be accessible to all the tenants and occupants.                                                                                | Nature of Sanction: NEW       City Survey No.: NA         Location: RING-II       Khata No. (As per Khata Extract): 27         Building Line Specified as per Z.R: NA       Locality / Street of the property: 4th mail |                                                                                                                                                                                                        |                                  |                                    |                                |                  | strial Towr        | n, Rajajinagar                     | r,               |                      |  |
| <ul> <li>10. The applicant shall provide a space for locating the distribution transformers &amp; associated equipment as per K.E.R.C (Es&amp; D) code leaving 3.00 mts. from the building within the premises.</li> <li>11. The applicant shall provide a separate room preferably 4.50 x 3.65 m in the basement for</li> </ul>      | Zone: West<br>Ward: Ward-                                                                                                                                                                                               | 106                                                                                                                                                                                                    |                                  | Bangalore                          | 9                              |                  |                    |                                    |                  |                      |  |
| installation of telecom equipment and also to make provisions for telecom services as per Bye-law No. 25.                                                                                                                                                                                                                             | AREA DETA                                                                                                                                                                                                               |                                                                                                                                                                                                        | ar                               |                                    |                                |                  |                    |                                    |                  | SQ.M                 |  |
| 12. The applicant shall maintain during construction such barricading as considered necessary to prevent dust, debris & other materials endangering the safety of people / structures etc. in & around the site.                                                                                                                      | AREA OF F<br>NET AREA<br>COVERAG                                                                                                                                                                                        |                                                                                                                                                                                                        |                                  | (A)<br>(A-Deducti                  | ions)                          |                  |                    |                                    |                  | 248.<br>248.         |  |
| 13.Permission shall be obtained from forest department for cutting trees before the commencement of the work.                                                                                                                                                                                                                         |                                                                                                                                                                                                                         | Permissible Covera<br>Proposed Coverag                                                                                                                                                                 | je Area (58.25                   | %)                                 |                                |                  | 186.               |                                    |                  |                      |  |
| 14.License and approved plans shall be posted in a conspicuous place of the licensed premises. The building license and the copies of sanctioned plans with specifications shall be mounted on a frame and displayed and they shall be made available during inspections.                                                             | FAR CHEC                                                                                                                                                                                                                | Achieved Net cove<br>Balance coverage                                                                                                                                                                  | •                                | ,                                  |                                |                  |                    |                                    |                  | 144.<br>41.          |  |
| 15.If any owner / builder contravenes the provisions of Building Bye-laws and rules in force, the<br>Architect / Engineer / Supervisor will be informed by the Authority in the first instance, warned in<br>the second instance and cancel the registration if the same is repeated for the third time.                              |                                                                                                                                                                                                                         | Permissible F.A.R.<br>Additional F.A.R w                                                                                                                                                               | · · ·                            | -                                  | · ·                            | )                |                    |                                    |                  | 372.<br>0.           |  |
| <ul> <li>16. Technical personnel, applicant or owner as the case may be shall strictly adhere to the duties and responsibilities specified in Schedule - IV (Bye-law No. 3.6) under sub section IV-8 (e) to (k).</li> <li>17. The building shall be constructed under the supervision of a registered structural engineer.</li> </ul> |                                                                                                                                                                                                                         | Allowable TDR Are<br>Premium FAR for F                                                                                                                                                                 | Plot within Impa                 | ,                                  |                                |                  |                    | 0.                                 |                  |                      |  |
| 18.On completion of foundation or footings before erection of walls on the foundation and in the case<br>of columnar structure before erecting the columns "COMMENCEMENT CERTIFICATE" shall be obtained.<br>19.Construction or reconstruction of the building should be completed before the expiry of five years                     |                                                                                                                                                                                                                         | Total Perm. FAR a<br>Industrial FAR (100<br>Proposed FAR Are                                                                                                                                           | 0.00%)                           |                                    |                                |                  |                    |                                    |                  | 372.<br>367.<br>367. |  |
| from the date of issue of license & within one month after its completion shall apply for permission to occupy the building.<br>20.The building should not be occupied without obtaining "OCCUPANCY CERTIFICATE" from the                                                                                                             |                                                                                                                                                                                                                         | Achieved Net FAR<br>Balance FAR Area                                                                                                                                                                   | . ,                              |                                    |                                |                  |                    | 367.<br>5.                         |                  |                      |  |
| competent authority.<br>21.Drinking water supplied by BWSSB should not be used for the construction activity of the                                                                                                                                                                                                                   |                                                                                                                                                                                                                         | AREA CHECK<br>Proposed BuiltUp A<br>Achieved BuiltUp A                                                                                                                                                 |                                  |                                    |                                |                  |                    |                                    |                  | 599.<br>599.         |  |
| building.<br>22. The applicant shall ensure that the Rain Water Harvesting Structures are provided & maintained<br>in good repair for storage of water for non potable purposes or recharge of ground water at all                                                                                                                    |                                                                                                                                                                                                                         |                                                                                                                                                                                                        |                                  |                                    |                                |                  | <b>I</b>           |                                    |                  |                      |  |
| times having a minimum total capacity mentioned in the Bye-law 32(a).<br>23.The building shall be designed and constructed adopting the norms prescribed in National<br>Building Code and in the "Criteria for earthquake resistant design of structures" bearing No. IS                                                              | Approval Da                                                                                                                                                                                                             | ate :                                                                                                                                                                                                  |                                  |                                    |                                |                  |                    |                                    |                  |                      |  |
| <ul><li>1893-2002 published by the Bureau of Indian Standards making the building resistant to earthquake.</li><li>24.The applicant should provide solar water heaters as per table 17 of Bye-law No. 29 for the building.</li></ul>                                                                                                  | FAR &Tenement De                                                                                                                                                                                                        | Total Built                                                                                                                                                                                            |                                  |                                    |                                |                  |                    | Proposed                           | Total FAR        |                      |  |
| <ul><li>25.Facilities for physically handicapped persons prescribed in schedule XI (Bye laws - 31) of Building bye-laws 2003 shall be ensured.</li><li>26.The applicant shall provide at least one common toilet in the ground floor for the use of the</li></ul>                                                                     | No. of<br>Bldg                                                                                                                                                                                                          | Same Up Area<br>(Sq.mt.)                                                                                                                                                                               | StairCase                        |                                    | s (Area in Sq<br>ift Machine   | <i>,</i>         | Parking            | FAR Area<br>(Sq.mt.)<br>Industrial | Area<br>(Sq.mt.) |                      |  |
| visitors / servants / drivers and security men and also entrance shall be approached through a ramp for<br>the Physically Handicapped persons together with the stepped entry.<br>27.The Occupancy Certificate will be considered only after ensuring that the provisions of conditions                                               | A<br>(INDUSTRIAL                                                                                                                                                                                                        | 1 599.36                                                                                                                                                                                               |                                  | 12.96                              | 3.24                           | 9.75             | 127.61             | 367.15                             | 367.14           | 4                    |  |
| vide SI. No. 23, 24, 25 & 26 are provided in the building.<br>28.The applicant shall ensure that no inconvenience is caused to the neighbors in the vicinity of                                                                                                                                                                       | BUILDING)<br>Grand<br>Total:                                                                                                                                                                                            | 1 599.36                                                                                                                                                                                               | 78.66                            | 12.96                              | 3.24                           | 9.75             | 127.61             | 367.15                             | 367.14           | 4                    |  |
| construction and that the construction activities shall stop before 10.00 PM and shall not resume the work earlier than 7.00 AM to avoid hindrance during late hours and early morning hours.                                                                                                                                         | Required Parking(T                                                                                                                                                                                                      | Tahle 7a)                                                                                                                                                                                              |                                  |                                    |                                |                  |                    |                                    |                  |                      |  |
| 29.Garbage originating from Apartments / Commercial buildings shall be segregated into organic and<br>inorganic waste and should be processed in the Recycling processing unit k.g capacity<br>installed at site for its re-use / disposal (Applicable for Residential units of 20 and above and                                      | Block<br>Name Type                                                                                                                                                                                                      | Are Subliga Are                                                                                                                                                                                        | ea l<br>q.mt.) Reqd.             | Jnits<br>Prop. F                   |                                | Car<br>Reqd. P   | rop. Rec           |                                    | rry<br>Reqd. Pro | p.                   |  |
| 2000 Sqm and above built up area for Commercial building).<br>30.The structures with basement/s shall be designed for structural stability and safety to ensure for<br>soil stabilization during the course of excavation for basement/s with safe design for retaining walls                                                         | A<br>(INDUSTRIAL Indust<br>BUILDING)                                                                                                                                                                                    | trial Industry                                                                                                                                                                                         | > 0 100<br>> 0 1000              | 367.15<br>367.15                   | 1                              | 4                | -                  | -                                  | <br>1 -          |                      |  |
| and super structure for the safety of the structure as well as neighboring property, public roads and footpaths, and besides ensuring safety of workman and general public by erecting safe barricades.                                                                                                                               | Tot                                                                                                                                                                                                                     |                                                                                                                                                                                                        |                                  |                                    |                                | 4                | 5                  | -                                  | 1 0              |                      |  |
| <ul><li>31.Sufficient two wheeler parking shall be provided as per requirement.</li><li>32.Traffic Management Plan shall be obtained from Traffic Management Consultant for all high rise structures which shall be got approved from the Competent Authority if necessary.</li></ul>                                                 | Parking Check (Tak                                                                                                                                                                                                      | Req                                                                                                                                                                                                    | qd.<br>Area (Sq.m                | at )                               |                                | chieved          | ı (Sq.mt.)         | ]                                  |                  |                      |  |
| 33.The Owner / Association of high-rise building shall obtain clearance certificate from Karnataka<br>Fire and Emergency Department every Two years with due inspection by the department regarding working<br>condition of Fire Safety Measures installed. The certificate should be produced to the Corporation                     | Car<br>Total Car                                                                                                                                                                                                        | No.<br>4<br>4                                                                                                                                                                                          | 55.00<br>55.00                   | 11.)                               | No.<br>5<br>5                  | 6                | 58.75<br>58.75     | -                                  |                  |                      |  |
| and shall get the renewal of the permission issued once in Two years.<br>34.The Owner / Association of high-rise building shall get the building inspected by empaneled<br>agencies of the Karnataka Fire and Emergency Department to ensure that the equipment's installed are                                                       | TwoWheeler<br>LorrySpace<br>Other Parking                                                                                                                                                                               | - 1                                                                                                                                                                                                    | 27.50<br>13.75                   |                                    | 0<br>0                         |                  | 0.00               |                                    |                  |                      |  |
| in good and workable condition, and an affidavit to that effect shall be submitted to the<br>Corporation and Fire Force Department every year.<br>35. The Owner / Association of high-rise building shall obtain clearance certificate from the Electrical                                                                            | Total                                                                                                                                                                                                                   | -                                                                                                                                                                                                      | -                                | 96.25                              | -                              |                  | 58.86<br>127.6     | 1                                  |                  |                      |  |
| Inspectorate every Two years with due inspection by the Department regarding working condition of<br>Electrical installation / Lifts etc., The certificate should be produced to the BBMP and shall get the<br>renewal of the permission issued that once in Two years.                                                               | Block USE/SUBUS                                                                                                                                                                                                         | E Details                                                                                                                                                                                              |                                  |                                    |                                | Plo              | ck Land Us         |                                    |                  |                      |  |
| 36. The Owner / Association of the high-rise building shall conduct two mock - trials in the building , one before the onset of summer and another during the summer and assure complete safety in respect of fire hazards.                                                                                                           | A (INDUSTRIAL                                                                                                                                                                                                           | Block Use<br>Industrial                                                                                                                                                                                | Block SubL                       |                                    | ock Structure<br>upto 11.5 mt. | Cat              | tegory<br>I-4      |                                    |                  |                      |  |
| 37. The Builder / Contractor / Professional responsible for supervision of work shall not shall not<br>materially and structurally deviate the construction from the sanctioned plan, without previous                                                                                                                                | BUILDING)                                                                                                                                                                                                               |                                                                                                                                                                                                        |                                  |                                    | -                              |                  |                    |                                    |                  |                      |  |
| approval of the authority. They shall explain to the owner s about the risk involved in contravention of the provisions of the Act, Rules, Bye-laws, Zoning Regulations, Standing Orders and Policy Orders of the BBMP.                                                                                                               | Block :A (INDUSTR<br>Floor<br>Name Total B                                                                                                                                                                              | ,                                                                                                                                                                                                      | ,                                |                                    | <b>Con met (</b> )             |                  | Propose<br>FAR Are |                                    | FAR              |                      |  |
| 38. The construction or reconstruction of a building shall be commenced within a period of two (2) years from date of issue of licence. Before the expiry of two years, the Owner / Developer shall give intimation to BBMP (Sanctioning Authority) of the intention to start work in the form prescribed in                          | Name Total B<br>Area (S                                                                                                                                                                                                 |                                                                                                                                                                                                        |                                  | ions (Area in S                    | Void                           | Parking          | (Sq.mt.)           | Area<br>(Sq mi                     | t.)              |                      |  |
| Schedule VI. Further, the Owner / Developer shall give intimation on completion of the foundation or footing of walls / columns of the foundation. Otherwise the plan sanction deemed cancelled. 39.In case of Development plan, Parks and Open Spaces area and Surface Parking area shall be                                         | Terrace<br>Floor<br>Third Floor                                                                                                                                                                                         | 20.0416.80144.8315.96                                                                                                                                                                                  |                                  | 3.24                               | 0.00                           | 0.00             | 0.0                |                                    | 0.00             |                      |  |
| earmarked and reserved as per Development Plan issued by the Bangalore Development Authority.<br>40.All other conditions and conditions mentioned in the work order issued by the Bangalore<br>Development Authority while approving the Development Plan for the project should be strictly                                          | Floor                                                                                                                                                                                                                   | 144.83         15.96           144.83         15.96                                                                                                                                                    |                                  | 0.00                               | 3.25<br>3.25                   | 0.00             | 122.3<br>122.3     |                                    | 2.38             |                      |  |
| adhered to<br>41.The Applicant / Owner / Developer shall abide by the collection of solid waste and its segregation<br>as per solid waste management bye-law 2016.                                                                                                                                                                    | Ground Floor<br>Total:                                                                                                                                                                                                  | 144.83         13.98           599.36         78.66                                                                                                                                                    | 3.24                             | 0.00 3.24                          | 0.00 9.75                      | 127.61<br>127.61 | 0.0                | 0 0                                | 0.00 7.14        |                      |  |
| <ul> <li>42. The applicant/owner/developer shall abide by sustainable construction and demolition waste management as per solid waste management bye-law 2016.</li> <li>43. The Applicant / Owners / Developers shall make necessary provision to charge electrical</li> </ul>                                                        | Total<br>Number of<br>Same Blocks                                                                                                                                                                                       | 1                                                                                                                                                                                                      |                                  |                                    |                                |                  |                    |                                    |                  |                      |  |
| vehicles.<br>44.The Applicant / Owner / Developer shall plant one tree for a) sites measuring 180 Sqm up to 240                                                                                                                                                                                                                       | :<br>Total: 599                                                                                                                                                                                                         | 9.36 78.66                                                                                                                                                                                             | 12.96                            | 3.24                               | 9.75                           | 127.61           | 367.1              | 5 36                               | 7.14             |                      |  |
| Sqm b) minimum of two trees for sites measuring with more than 240 Sqm. c) One tree for every 240 Sq.m of the FAR area as part thereof in case of Apartment / group housing / multi-dwelling unit/development plan.                                                                                                                   |                                                                                                                                                                                                                         |                                                                                                                                                                                                        |                                  |                                    |                                |                  |                    |                                    |                  |                      |  |
| <ul><li>45.In case of any false information, misrepresentation of facts, or pending court cases, the plan sanction is deemed cancelled.</li><li>46.Also see, building licence for special conditions, if any.</li></ul>                                                                                                               |                                                                                                                                                                                                                         |                                                                                                                                                                                                        |                                  | OWNER /<br>SIGNATUF                |                                | OLDER'           | S                  |                                    |                  |                      |  |
| Special Condition as per Labour Department of Government of Karnataka vide ADDENDUM (Hosadaagi Hoodike) Letter No. LD/95/LET/2013, dated: 01-04-2013 :                                                                                                                                                                                |                                                                                                                                                                                                                         |                                                                                                                                                                                                        | 1                                | OWNER'S<br>NUMBER                  | & CONT                         | ACT NU           | JMBER              |                                    |                  |                      |  |
| 1.Registration of<br>Applicant / Builder / Owner / Contractor and the construction workers working in the<br>construction site with the "Karnataka Building and Other Construction workers Welfare                                                                                                                                    |                                                                                                                                                                                                                         |                                                                                                                                                                                                        |                                  | RAMESH N 1<br>Bangalore            | 28Y 54th cro                   | oss 17th C       | main 3rd           | Block Raja                         | ajinagar         |                      |  |
| Board"should be strictly adhered to<br>2.The Applicant / Builder / Owner / Contractor should submit the Registration of establishment and                                                                                                                                                                                             |                                                                                                                                                                                                                         |                                                                                                                                                                                                        |                                  |                                    |                                |                  | all                | -                                  |                  |                      |  |
| list of construction workers engaged at the time of issue of Commencement Certificate. A copy of the same shall also be submitted to the concerned local Engineer in order to inspect the establishment and ensure the registration of establishment and workers working at construction site or work place.                          |                                                                                                                                                                                                                         |                                                                                                                                                                                                        |                                  |                                    |                                |                  |                    |                                    |                  |                      |  |
| <ul> <li>3. The Applicant / Builder / Owner / Contractor shall also inform the changes if any of the list of workers engaged by him.</li> <li>4. At any point of time No Applicant / Builder / Owner / Contractor shall engage a construction worker</li> </ul>                                                                       |                                                                                                                                                                                                                         |                                                                                                                                                                                                        |                                  | ARCHITEC<br>/SUPERV<br>Ganesh N 40 | ISOR 'S                        | SIGNAT           |                    | BSK 2nd                            | Stage,           |                      |  |
| in his site or work place who is not registered with the "Karnataka Building and Other Construction workers Welfare Board".                                                                                                                                                                                                           |                                                                                                                                                                                                                         |                                                                                                                                                                                                        |                                  | Bangalore –                        |                                |                  |                    | $\sim$                             |                  |                      |  |
| Note :                                                                                                                                                                                                                                                                                                                                |                                                                                                                                                                                                                         |                                                                                                                                                                                                        |                                  |                                    |                                |                  | 7                  |                                    |                  |                      |  |
| <ol> <li>Accommodation shall be provided for setting up of schools for imparting education to the children o f construction workers in the labour camps / construction sites.</li> <li>List of children of workers shall be furnished by the builder / contractor to the Labour Department</li> </ol>                                 |                                                                                                                                                                                                                         |                                                                                                                                                                                                        | F                                | PROJECT TI<br>PROPOSE              | INDUSTR                        |                  |                    |                                    |                  | 27                   |  |
| which is mandatory.<br>3.Employment of child labour in the construction activities strictly prohibited.<br>4.Obtaining NOC from the Labour Department before commencing the construction work is a must.                                                                                                                              |                                                                                                                                                                                                                         |                                                                                                                                                                                                        | F                                | old No.17<br>Rajainag<br>Bangalof  | AR EXTEN                       |                  |                    |                                    |                  |                      |  |
| <ul><li>5.BBMP will not be responsible for any dispute that may arise in respect of property in question.</li><li>6.In case if the documents submitted in respect of property in question is found to be false or fabricated, the plan sanctioned stands cancelled automatically and legal action will be initiated.</li></ul>        |                                                                                                                                                                                                                         |                                                                                                                                                                                                        |                                  | DRAWING                            | TITLE :                        |                  |                    |                                    |                  |                      |  |
|                                                                                                                                                                                                                                                                                                                                       | l                                                                                                                                                                                                                       |                                                                                                                                                                                                        |                                  |                                    | n, ground<br>E floor pl        |                  |                    |                                    | rluor,           |                      |  |
| Block :A (INDUSTRIAL BUILDING)           Name         UnitBUA Type         UnitBUA Area         Carpet Area         No. of Rooms         No. of Tenement           04         0TUED         404.00         404.00         2                                                                                                           |                                                                                                                                                                                                                         |                                                                                                                                                                                                        | -                                | SHEET NO                           | : 1                            |                  |                    |                                    |                  |                      |  |
| 01 OTHER 104.28 104.28 1 3<br>312.84 312.84 3 3 3<br>SANCTIONING AU                                                                                                                                                                                                                                                                   |                                                                                                                                                                                                                         | oval of Building plan<br>sue of plan and buil                                                                                                                                                          |                                  |                                    |                                |                  |                    |                                    |                  |                      |  |
| DINERY:<br><u>NAME LENGTH HEIGHT NOS</u> ASSISTANT / JUNIOR ENGINEER /<br>TOWN PLANNER                                                                                                                                                                                                                                                | ASSISTANT DIRECTOR                                                                                                                                                                                                      | or pian and bull                                                                                                                                                                                       |                                  |                                    | .on aunoni                     | ,·               |                    |                                    |                  |                      |  |
| MD 1.50 2.10 03                                                                                                                                                                                                                                                                                                                       |                                                                                                                                                                                                                         |                                                                                                                                                                                                        |                                  |                                    |                                |                  |                    |                                    |                  |                      |  |