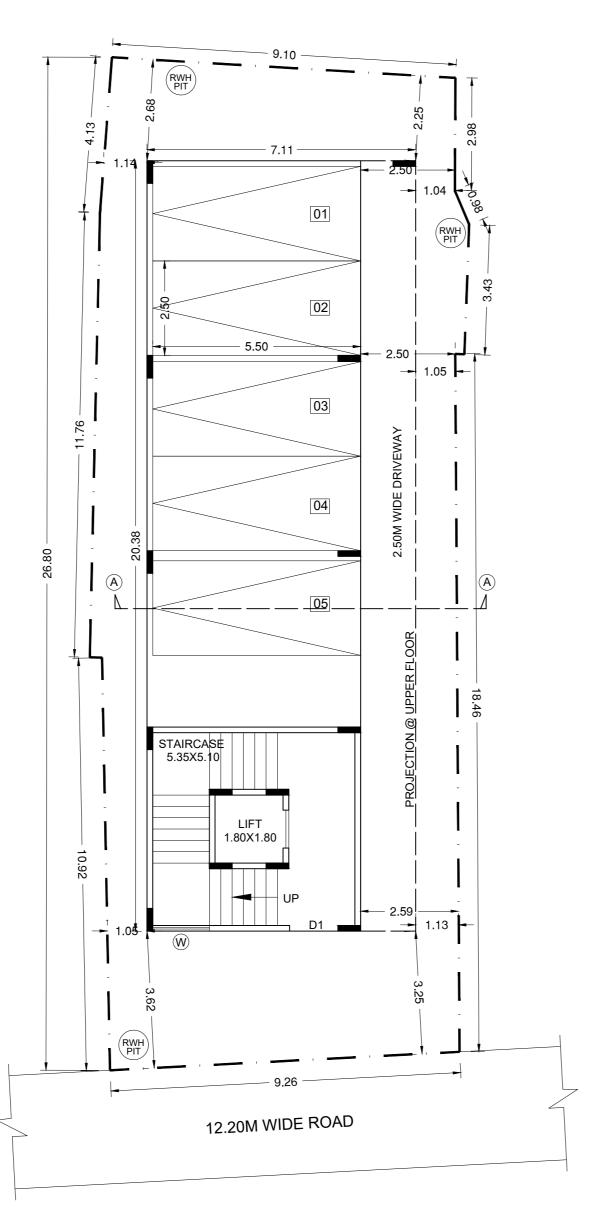

|                                                                                                                                                                                                                                                                                                                                       | PROJECT TITLE :<br>PROPOSE INDUSTRIAL BUILDING AT NEW SITE NO. 27<br>(OLD No.178), 4th MAIN INDUSTRIAL TOWN,<br>RAJAINAGAR EXTENSION, WARD NO.106,                                                                      |                                                                                                                                                                                                        |                                  |                                    |                                |                  |                    | +                                  | — N              |                      |  |
|---------------------------------------------------------------------------------------------------------------------------------------------------------------------------------------------------------------------------------------------------------------------------------------------------------------------------------------|-------------------------------------------------------------------------------------------------------------------------------------------------------------------------------------------------------------------------|--------------------------------------------------------------------------------------------------------------------------------------------------------------------------------------------------------|----------------------------------|------------------------------------|--------------------------------|------------------|--------------------|------------------------------------|------------------|----------------------|--|
| Approval Condition :                                                                                                                                                                                                                                                                                                                  |                                                                                                                                                                                                                         | BANGALORE<br>Color Notes                                                                                                                                                                               |                                  |                                    |                                |                  |                    | s                                  | CALE : 1:        | :100                 |  |
| This Plan Sanction is issued subject to the following conditions :<br>1.The sanction is accorded for.                                                                                                                                                                                                                                 |                                                                                                                                                                                                                         | COLOR IN                                                                                                                                                                                               |                                  |                                    |                                |                  |                    |                                    |                  |                      |  |
| <ul> <li>a).Consisting of 'Block - A (INDUSTRIAL BUILDING) Wing - A-1 (INDUSTRIAL BUILDING)</li> <li>) Consisting of GF+3UF'.</li> <li>2.The sanction is accorded for Medium Industry A (INDUSTRIAL BUILDING) only. The use of the</li> </ul>                                                                                         | PLOT BOUNDARY<br>ABUTTING ROAD<br>PROPOSED WORK (COVERAGE AREA)                                                                                                                                                         |                                                                                                                                                                                                        |                                  |                                    |                                |                  |                    |                                    |                  |                      |  |
| building shall not deviate to any other use.<br>3.Car Parking reserved in the plan should not be converted for any other purpose.<br>4.Development charges towards increasing the capacity of water supply, sanitary and power main                                                                                                   |                                                                                                                                                                                                                         | EXISTING (T                                                                                                                                                                                            | o be retained)<br>o be demolishe | ,                                  |                                |                  |                    |                                    |                  |                      |  |
| has to be paid to BWSSB and BESCOM if any.<br>5.Necessary ducts for running telephone cables, cubicles at ground level for postal services & space<br>for dumping garbage within the premises shall be provided.                                                                                                                      | PROJECT DE                                                                                                                                                                                                              | ement (BBMP)<br>Etail:                                                                                                                                                                                 |                                  | VERSION<br>VERSION                 | NO.: 1.0.4<br>DATE: 31/08      | /2021            |                    |                                    |                  |                      |  |
| 6. The applicant shall construct temporary toilets for the use of construction workers and it should be<br>demolished after the construction.                                                                                                                                                                                         |                                                                                                                                                                                                                         | PRJ/7025/21-22                                                                                                                                                                                         |                                  |                                    | se: Light Indu                 |                  |                    |                                    |                  |                      |  |
| <ul><li>7.The applicant shall INSURE all workmen involved in the construction work against any accident<br/>/ untoward incidents arising during the time of construction.</li><li>8.The applicant shall not stock any building materials / debris on footpath or on roads or on drains.</li></ul>                                     | Proposal Typ                                                                                                                                                                                                            | Application Type: General       Land Use Zone: Industrial-I (General)         Proposal Type: Building Permission       Plot/Sub Plot No.: 27         Nature of Sanction: NEW       City Survey No.: NA |                                  |                                    |                                |                  | al)                | l)                                 |                  |                      |  |
| The debris shall be removed and transported to near by dumping yard.<br>9.The applicant / builder is prohibited from selling the setback area / open spaces and the common facility areas, which shall be accessible to all the tenants and occupants.                                                                                | Nature of Sanction: NEW       City Survey No.: NA         Location: RING-II       Khata No. (As per Khata Extract): 27         Building Line Specified as per Z.R: NA       Locality / Street of the property: 4th mail |                                                                                                                                                                                                        |                                  |                                    |                                |                  | strial Towr        | n, Rajajinagar                     | r,               |                      |  |
| <ul> <li>10. The applicant shall provide a space for locating the distribution transformers &amp; associated equipment as per K.E.R.C (Es&amp; D) code leaving 3.00 mts. from the building within the premises.</li> <li>11. The applicant shall provide a separate room preferably 4.50 x 3.65 m in the basement for</li> </ul>      | Zone: West<br>Ward: Ward-                                                                                                                                                                                               | 106                                                                                                                                                                                                    |                                  | Bangalore                          | 9                              |                  |                    |                                    |                  |                      |  |
| installation of telecom equipment and also to make provisions for telecom services as per Bye-law No. 25.                                                                                                                                                                                                                             | AREA DETA                                                                                                                                                                                                               |                                                                                                                                                                                                        | ar                               |                                    |                                |                  |                    |                                    |                  | SQ.M                 |  |
| 12. The applicant shall maintain during construction such barricading as considered necessary to prevent dust, debris & other materials endangering the safety of people / structures etc. in & around the site.                                                                                                                      | AREA OF F<br>NET AREA<br>COVERAG                                                                                                                                                                                        |                                                                                                                                                                                                        |                                  | (A)<br>(A-Deducti                  | ions)                          |                  |                    |                                    |                  | 248.<br>248.         |  |
| 13.Permission shall be obtained from forest department for cutting trees before the commencement of the work.                                                                                                                                                                                                                         |                                                                                                                                                                                                                         | Permissible Covera<br>Proposed Coverag                                                                                                                                                                 | je Area (58.25                   | %)                                 |                                |                  | 186.               |                                    |                  |                      |  |
| 14.License and approved plans shall be posted in a conspicuous place of the licensed premises. The building license and the copies of sanctioned plans with specifications shall be mounted on a frame and displayed and they shall be made available during inspections.                                                             | FAR CHEC                                                                                                                                                                                                                | Achieved Net cove<br>Balance coverage                                                                                                                                                                  | •                                | ,                                  |                                |                  |                    |                                    |                  | 144.<br>41.          |  |
| 15.If any owner / builder contravenes the provisions of Building Bye-laws and rules in force, the<br>Architect / Engineer / Supervisor will be informed by the Authority in the first instance, warned in<br>the second instance and cancel the registration if the same is repeated for the third time.                              |                                                                                                                                                                                                                         | Permissible F.A.R.<br>Additional F.A.R w                                                                                                                                                               | · · ·                            | -                                  | · ·                            | )                |                    |                                    |                  | 372.<br>0.           |  |
| <ul> <li>16. Technical personnel, applicant or owner as the case may be shall strictly adhere to the duties and responsibilities specified in Schedule - IV (Bye-law No. 3.6) under sub section IV-8 (e) to (k).</li> <li>17. The building shall be constructed under the supervision of a registered structural engineer.</li> </ul> |                                                                                                                                                                                                                         | Allowable TDR Are<br>Premium FAR for F                                                                                                                                                                 | Plot within Impa                 | ,                                  |                                |                  |                    | 0.                                 |                  |                      |  |
| 18.On completion of foundation or footings before erection of walls on the foundation and in the case<br>of columnar structure before erecting the columns "COMMENCEMENT CERTIFICATE" shall be obtained.<br>19.Construction or reconstruction of the building should be completed before the expiry of five years                     |                                                                                                                                                                                                                         | Total Perm. FAR a<br>Industrial FAR (100<br>Proposed FAR Are                                                                                                                                           | 0.00%)                           |                                    |                                |                  |                    |                                    |                  | 372.<br>367.<br>367. |  |
| from the date of issue of license & within one month after its completion shall apply for permission to occupy the building.<br>20.The building should not be occupied without obtaining "OCCUPANCY CERTIFICATE" from the                                                                                                             |                                                                                                                                                                                                                         | Achieved Net FAR<br>Balance FAR Area                                                                                                                                                                   | . ,                              |                                    |                                |                  |                    | 367.<br>5.                         |                  |                      |  |
| competent authority.<br>21.Drinking water supplied by BWSSB should not be used for the construction activity of the                                                                                                                                                                                                                   |                                                                                                                                                                                                                         | AREA CHECK<br>Proposed BuiltUp A<br>Achieved BuiltUp A                                                                                                                                                 |                                  |                                    |                                |                  |                    |                                    |                  | 599.<br>599.         |  |
| building.<br>22. The applicant shall ensure that the Rain Water Harvesting Structures are provided & maintained<br>in good repair for storage of water for non potable purposes or recharge of ground water at all                                                                                                                    |                                                                                                                                                                                                                         |                                                                                                                                                                                                        |                                  |                                    |                                |                  | <b>I</b>           |                                    |                  |                      |  |
| times having a minimum total capacity mentioned in the Bye-law 32(a).<br>23.The building shall be designed and constructed adopting the norms prescribed in National<br>Building Code and in the "Criteria for earthquake resistant design of structures" bearing No. IS                                                              | Approval Da                                                                                                                                                                                                             | ate :                                                                                                                                                                                                  |                                  |                                    |                                |                  |                    |                                    |                  |                      |  |
| <ul><li>1893-2002 published by the Bureau of Indian Standards making the building resistant to earthquake.</li><li>24.The applicant should provide solar water heaters as per table 17 of Bye-law No. 29 for the building.</li></ul>                                                                                                  | FAR &Tenement De                                                                                                                                                                                                        | Total Built                                                                                                                                                                                            |                                  |                                    |                                |                  |                    | Proposed                           | Total FAR        |                      |  |
| <ul><li>25.Facilities for physically handicapped persons prescribed in schedule XI (Bye laws - 31) of Building bye-laws 2003 shall be ensured.</li><li>26.The applicant shall provide at least one common toilet in the ground floor for the use of the</li></ul>                                                                     | No. of<br>Bldg                                                                                                                                                                                                          | Same Up Area<br>(Sq.mt.)                                                                                                                                                                               | StairCase                        |                                    | s (Area in Sq<br>ift Machine   | <i>,</i>         | Parking            | FAR Area<br>(Sq.mt.)<br>Industrial | Area<br>(Sq.mt.) |                      |  |
| visitors / servants / drivers and security men and also entrance shall be approached through a ramp for<br>the Physically Handicapped persons together with the stepped entry.<br>27.The Occupancy Certificate will be considered only after ensuring that the provisions of conditions                                               | A<br>(INDUSTRIAL                                                                                                                                                                                                        | 1 599.36                                                                                                                                                                                               |                                  | 12.96                              | 3.24                           | 9.75             | 127.61             | 367.15                             | 367.14           | 4                    |  |
| vide SI. No. 23, 24, 25 & 26 are provided in the building.<br>28.The applicant shall ensure that no inconvenience is caused to the neighbors in the vicinity of                                                                                                                                                                       | BUILDING)<br>Grand<br>Total:                                                                                                                                                                                            | 1 599.36                                                                                                                                                                                               | 78.66                            | 12.96                              | 3.24                           | 9.75             | 127.61             | 367.15                             | 367.14           | 4                    |  |
| construction and that the construction activities shall stop before 10.00 PM and shall not resume the work earlier than 7.00 AM to avoid hindrance during late hours and early morning hours.                                                                                                                                         | Required Parking(T                                                                                                                                                                                                      | Tahle 7a)                                                                                                                                                                                              |                                  |                                    |                                |                  |                    |                                    |                  |                      |  |
| 29.Garbage originating from Apartments / Commercial buildings shall be segregated into organic and<br>inorganic waste and should be processed in the Recycling processing unit k.g capacity<br>installed at site for its re-use / disposal (Applicable for Residential units of 20 and above and                                      | Block<br>Name Type                                                                                                                                                                                                      | Are Subliga Are                                                                                                                                                                                        | ea l<br>q.mt.) Reqd.             | Jnits<br>Prop. F                   |                                | Car<br>Reqd. P   | rop. Rec           |                                    | rry<br>Reqd. Pro | p.                   |  |
| 2000 Sqm and above built up area for Commercial building).<br>30.The structures with basement/s shall be designed for structural stability and safety to ensure for<br>soil stabilization during the course of excavation for basement/s with safe design for retaining walls                                                         | A<br>(INDUSTRIAL Indust<br>BUILDING)                                                                                                                                                                                    | trial Industry                                                                                                                                                                                         | > 0 100<br>> 0 1000              | 367.15<br>367.15                   | 1                              | 4                | -                  | -                                  | <br>1 -          |                      |  |
| and super structure for the safety of the structure as well as neighboring property, public roads and footpaths, and besides ensuring safety of workman and general public by erecting safe barricades.                                                                                                                               | Tot                                                                                                                                                                                                                     |                                                                                                                                                                                                        |                                  |                                    |                                | 4                | 5                  | -                                  | 1 0              |                      |  |
| <ul><li>31.Sufficient two wheeler parking shall be provided as per requirement.</li><li>32.Traffic Management Plan shall be obtained from Traffic Management Consultant for all high rise structures which shall be got approved from the Competent Authority if necessary.</li></ul>                                                 | Parking Check (Tak                                                                                                                                                                                                      | Req                                                                                                                                                                                                    | qd.<br>Area (Sq.m                | at )                               |                                | chieved          | ı (Sq.mt.)         | ]                                  |                  |                      |  |
| 33.The Owner / Association of high-rise building shall obtain clearance certificate from Karnataka<br>Fire and Emergency Department every Two years with due inspection by the department regarding working<br>condition of Fire Safety Measures installed. The certificate should be produced to the Corporation                     | Car<br>Total Car                                                                                                                                                                                                        | No.<br>4<br>4                                                                                                                                                                                          | 55.00<br>55.00                   | 11.)                               | No.<br>5<br>5                  | 6                | 58.75<br>58.75     | -                                  |                  |                      |  |
| and shall get the renewal of the permission issued once in Two years.<br>34.The Owner / Association of high-rise building shall get the building inspected by empaneled<br>agencies of the Karnataka Fire and Emergency Department to ensure that the equipment's installed are                                                       | TwoWheeler<br>LorrySpace<br>Other Parking                                                                                                                                                                               | - 1                                                                                                                                                                                                    | 27.50<br>13.75                   |                                    | 0<br>0                         |                  | 0.00               |                                    |                  |                      |  |
| in good and workable condition, and an affidavit to that effect shall be submitted to the<br>Corporation and Fire Force Department every year.<br>35. The Owner / Association of high-rise building shall obtain clearance certificate from the Electrical                                                                            | Total                                                                                                                                                                                                                   | -                                                                                                                                                                                                      | -                                | 96.25                              | -                              |                  | 58.86<br>127.6     | 1                                  |                  |                      |  |
| Inspectorate every Two years with due inspection by the Department regarding working condition of<br>Electrical installation / Lifts etc., The certificate should be produced to the BBMP and shall get the<br>renewal of the permission issued that once in Two years.                                                               | Block USE/SUBUS                                                                                                                                                                                                         | E Details                                                                                                                                                                                              |                                  |                                    |                                | Plo              | ck Land Us         |                                    |                  |                      |  |
| 36. The Owner / Association of the high-rise building shall conduct two mock - trials in the building , one before the onset of summer and another during the summer and assure complete safety in respect of fire hazards.                                                                                                           | A (INDUSTRIAL                                                                                                                                                                                                           | Block Use<br>Industrial                                                                                                                                                                                | Block SubL                       |                                    | ock Structure<br>upto 11.5 mt. | Cat              | tegory<br>I-4      |                                    |                  |                      |  |
| 37. The Builder / Contractor / Professional responsible for supervision of work shall not shall not<br>materially and structurally deviate the construction from the sanctioned plan, without previous                                                                                                                                | BUILDING)                                                                                                                                                                                                               |                                                                                                                                                                                                        |                                  |                                    | -                              |                  |                    |                                    |                  |                      |  |
| approval of the authority. They shall explain to the owner s about the risk involved in contravention of the provisions of the Act, Rules, Bye-laws, Zoning Regulations, Standing Orders and Policy Orders of the BBMP.                                                                                                               | Block :A (INDUSTR<br>Floor<br>Name Total B                                                                                                                                                                              | ,                                                                                                                                                                                                      | ,                                |                                    | <b>Con met (</b> )             |                  | Propose<br>FAR Are |                                    | FAR              |                      |  |
| 38. The construction or reconstruction of a building shall be commenced within a period of two (2) years from date of issue of licence. Before the expiry of two years, the Owner / Developer shall give intimation to BBMP (Sanctioning Authority) of the intention to start work in the form prescribed in                          | Name Total B<br>Area (S                                                                                                                                                                                                 |                                                                                                                                                                                                        |                                  | ions (Area in S                    | Void                           | Parking          | (Sq.mt.)           | Area<br>(Sq mi                     | t.)              |                      |  |
| Schedule VI. Further, the Owner / Developer shall give intimation on completion of the foundation or footing of walls / columns of the foundation. Otherwise the plan sanction deemed cancelled. 39.In case of Development plan, Parks and Open Spaces area and Surface Parking area shall be                                         | Terrace<br>Floor<br>Third Floor                                                                                                                                                                                         | 20.0416.80144.8315.96                                                                                                                                                                                  |                                  | 3.24                               | 0.00                           | 0.00             | 0.0                |                                    | 0.00             |                      |  |
| earmarked and reserved as per Development Plan issued by the Bangalore Development Authority.<br>40.All other conditions and conditions mentioned in the work order issued by the Bangalore<br>Development Authority while approving the Development Plan for the project should be strictly                                          | Floor                                                                                                                                                                                                                   | 144.83         15.96           144.83         15.96                                                                                                                                                    |                                  | 0.00                               | 3.25<br>3.25                   | 0.00             | 122.3<br>122.3     |                                    | 2.38             |                      |  |
| adhered to<br>41.The Applicant / Owner / Developer shall abide by the collection of solid waste and its segregation<br>as per solid waste management bye-law 2016.                                                                                                                                                                    | Ground Floor<br>Total:                                                                                                                                                                                                  | 144.83         13.98           599.36         78.66                                                                                                                                                    | 3.24                             | 0.00 3.24                          | 0.00 9.75                      | 127.61<br>127.61 | 0.0                | 0 0                                | 0.00 7.14        |                      |  |
| <ul> <li>42. The applicant/owner/developer shall abide by sustainable construction and demolition waste management as per solid waste management bye-law 2016.</li> <li>43. The Applicant / Owners / Developers shall make necessary provision to charge electrical</li> </ul>                                                        | Total<br>Number of<br>Same Blocks                                                                                                                                                                                       | 1                                                                                                                                                                                                      |                                  |                                    |                                |                  |                    |                                    |                  |                      |  |
| vehicles.<br>44.The Applicant / Owner / Developer shall plant one tree for a) sites measuring 180 Sqm up to 240                                                                                                                                                                                                                       | :<br>Total: 599                                                                                                                                                                                                         | 9.36 78.66                                                                                                                                                                                             | 12.96                            | 3.24                               | 9.75                           | 127.61           | 367.1              | 5 36                               | 7.14             |                      |  |
| Sqm b) minimum of two trees for sites measuring with more than 240 Sqm. c) One tree for every 240 Sq.m of the FAR area as part thereof in case of Apartment / group housing / multi-dwelling unit/development plan.                                                                                                                   |                                                                                                                                                                                                                         |                                                                                                                                                                                                        |                                  |                                    |                                |                  |                    |                                    |                  |                      |  |
| <ul><li>45.In case of any false information, misrepresentation of facts, or pending court cases, the plan sanction is deemed cancelled.</li><li>46.Also see, building licence for special conditions, if any.</li></ul>                                                                                                               |                                                                                                                                                                                                                         |                                                                                                                                                                                                        |                                  | OWNER /<br>SIGNATUF                |                                | OLDER'           | S                  |                                    |                  |                      |  |
| Special Condition as per Labour Department of Government of Karnataka vide ADDENDUM (Hosadaagi Hoodike) Letter No. LD/95/LET/2013, dated: 01-04-2013 :                                                                                                                                                                                |                                                                                                                                                                                                                         |                                                                                                                                                                                                        | 1                                | OWNER'S<br>NUMBER                  | & CONT                         | ACT NU           | JMBER              |                                    |                  |                      |  |
| 1.Registration of<br>Applicant / Builder / Owner / Contractor and the construction workers working in the<br>construction site with the "Karnataka Building and Other Construction workers Welfare                                                                                                                                    |                                                                                                                                                                                                                         |                                                                                                                                                                                                        |                                  | RAMESH N 1<br>Bangalore            | 28Y 54th cro                   | oss 17th C       | main 3rd           | Block Raja                         | ajinagar         |                      |  |
| Board"should be strictly adhered to<br>2.The Applicant / Builder / Owner / Contractor should submit the Registration of establishment and                                                                                                                                                                                             |                                                                                                                                                                                                                         |                                                                                                                                                                                                        |                                  |                                    |                                |                  | all                | -                                  |                  |                      |  |
| list of construction workers engaged at the time of issue of Commencement Certificate. A copy of the same shall also be submitted to the concerned local Engineer in order to inspect the establishment and ensure the registration of establishment and workers working at construction site or work place.                          |                                                                                                                                                                                                                         |                                                                                                                                                                                                        |                                  |                                    |                                |                  |                    |                                    |                  |                      |  |
| <ul> <li>3. The Applicant / Builder / Owner / Contractor shall also inform the changes if any of the list of workers engaged by him.</li> <li>4. At any point of time No Applicant / Builder / Owner / Contractor shall engage a construction worker</li> </ul>                                                                       |                                                                                                                                                                                                                         |                                                                                                                                                                                                        |                                  | ARCHITEC<br>/SUPERV<br>Ganesh N 40 | ISOR 'S                        | SIGNAT           |                    | BSK 2nd                            | Stage,           |                      |  |
| in his site or work place who is not registered with the "Karnataka Building and Other Construction workers Welfare Board".                                                                                                                                                                                                           |                                                                                                                                                                                                                         |                                                                                                                                                                                                        |                                  | Bangalore –                        |                                |                  |                    | $\sim$                             |                  |                      |  |
| Note :                                                                                                                                                                                                                                                                                                                                |                                                                                                                                                                                                                         |                                                                                                                                                                                                        |                                  |                                    |                                |                  | 7                  |                                    |                  |                      |  |
| <ol> <li>Accommodation shall be provided for setting up of schools for imparting education to the children o f construction workers in the labour camps / construction sites.</li> <li>List of children of workers shall be furnished by the builder / contractor to the Labour Department</li> </ol>                                 |                                                                                                                                                                                                                         |                                                                                                                                                                                                        | F                                | PROJECT TI<br>PROPOSE              | INDUSTR                        |                  |                    |                                    |                  | 27                   |  |
| which is mandatory.<br>3.Employment of child labour in the construction activities strictly prohibited.<br>4.Obtaining NOC from the Labour Department before commencing the construction work is a must.                                                                                                                              |                                                                                                                                                                                                                         |                                                                                                                                                                                                        | F                                | old No.17<br>Rajainag<br>Bangalof  | AR EXTEN                       |                  |                    |                                    |                  |                      |  |
| <ul><li>5.BBMP will not be responsible for any dispute that may arise in respect of property in question.</li><li>6.In case if the documents submitted in respect of property in question is found to be false or fabricated, the plan sanctioned stands cancelled automatically and legal action will be initiated.</li></ul>        |                                                                                                                                                                                                                         |                                                                                                                                                                                                        |                                  | DRAWING                            | TITLE :                        |                  |                    |                                    |                  |                      |  |
|                                                                                                                                                                                                                                                                                                                                       | l                                                                                                                                                                                                                       |                                                                                                                                                                                                        |                                  |                                    | n, ground<br>E floor pl        |                  |                    |                                    | rluor,           |                      |  |
| Block :A (INDUSTRIAL BUILDING)           Name         UnitBUA Type         UnitBUA Area         Carpet Area         No. of Rooms         No. of Tenement           04         0TUED         404.00         404.00         2                                                                                                           |                                                                                                                                                                                                                         |                                                                                                                                                                                                        | -                                | SHEET NO                           | : 1                            |                  |                    |                                    |                  |                      |  |
| 01 OTHER 104.28 104.28 1 3<br>312.84 312.84 3 3 3<br>SANCTIONING AU                                                                                                                                                                                                                                                                   |                                                                                                                                                                                                                         | oval of Building plan<br>sue of plan and buil                                                                                                                                                          |                                  |                                    |                                |                  |                    |                                    |                  |                      |  |
| DINERY:<br><u>NAME LENGTH HEIGHT NOS</u> ASSISTANT / JUNIOR ENGINEER /<br>TOWN PLANNER                                                                                                                                                                                                                                                | ASSISTANT DIRECTOR                                                                                                                                                                                                      | or pian and bull                                                                                                                                                                                       |                                  |                                    | .on aunoni                     | ,·               |                    |                                    |                  |                      |  |
| MD 1.50 2.10 03                                                                                                                                                                                                                                                                                                                       |                                                                                                                                                                                                                         |                                                                                                                                                                                                        |                                  |                                    |                                |                  |                    |                                    |                  |                      |  |