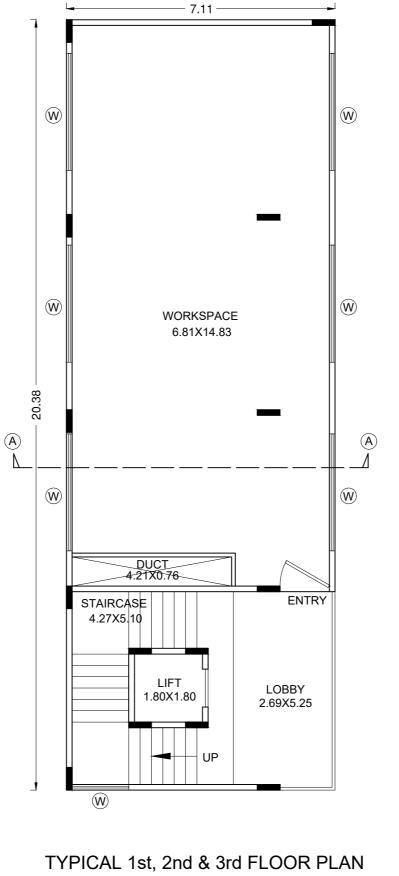

GROUND FLOOR PLAN

ELEVATION

TERRACE FLOOR PLAN

|                 | LIFT<br>M/C ROOM       |                                                               |
|-----------------|------------------------|---------------------------------------------------------------|
| [               | STAIRCASE<br>HEAD ROOM |                                                               |
|                 | WORKSPACE              | TERRACE FLOOR                                                 |
|                 | WORKSPACE              | THIRD FLOOR<br>V LVL±0.00M                                    |
|                 | WORKSPACE              | Ka<br>Ci<br>SECOND FLOOR<br>LVL±0.00M                         |
| _               | WORKSPACE              | 80<br>11<br>11<br>11<br>11<br>11<br>11<br>11<br>11<br>11<br>1 |
| GL              | PARKING                |                                                               |
| $\triangleleft$ |                        |                                                               |

|                                                                                                                                                                                                                                                                                                                                       | PROJECT TITLE :<br>PROPOSE INDUSTRIAL BUILDING AT NEW SITE NO. 27<br>(OLD No.178), 4th MAIN INDUSTRIAL TOWN,<br>RAJAINAGAR EXTENSION, WARD NO.106,                                                                      |                                                                                                                                                                                                        |                                  |                                    |                                |                  |                    | +                                  | — N              |                      |  |
|---------------------------------------------------------------------------------------------------------------------------------------------------------------------------------------------------------------------------------------------------------------------------------------------------------------------------------------|-------------------------------------------------------------------------------------------------------------------------------------------------------------------------------------------------------------------------|--------------------------------------------------------------------------------------------------------------------------------------------------------------------------------------------------------|----------------------------------|------------------------------------|--------------------------------|------------------|--------------------|------------------------------------|------------------|----------------------|--|
| Approval Condition :                                                                                                                                                                                                                                                                                                                  |                                                                                                                                                                                                                         | BANGALORE<br>Color Notes                                                                                                                                                                               |                                  |                                    |                                |                  |                    | s                                  | CALE : 1:        | :100                 |  |
| This Plan Sanction is issued subject to the following conditions :<br>1.The sanction is accorded for.                                                                                                                                                                                                                                 |                                                                                                                                                                                                                         | COLOR IN                                                                                                                                                                                               |                                  |                                    |                                |                  |                    |                                    |                  |                      |  |
| <ul> <li>a).Consisting of 'Block - A (INDUSTRIAL BUILDING) Wing - A-1 (INDUSTRIAL BUILDING)</li> <li>) Consisting of GF+3UF'.</li> <li>2.The sanction is accorded for Medium Industry A (INDUSTRIAL BUILDING) only. The use of the</li> </ul>                                                                                         | PLOT BOUNDARY<br>ABUTTING ROAD<br>PROPOSED WORK (COVERAGE AREA)                                                                                                                                                         |                                                                                                                                                                                                        |                                  |                                    |                                |                  |                    |                                    |                  |                      |  |
| building shall not deviate to any other use.<br>3.Car Parking reserved in the plan should not be converted for any other purpose.<br>4.Development charges towards increasing the capacity of water supply, sanitary and power main                                                                                                   |                                                                                                                                                                                                                         | EXISTING (T                                                                                                                                                                                            | o be retained)<br>o be demolishe | ,                                  |                                |                  |                    |                                    |                  |                      |  |
| has to be paid to BWSSB and BESCOM if any.<br>5.Necessary ducts for running telephone cables, cubicles at ground level for postal services & space<br>for dumping garbage within the premises shall be provided.                                                                                                                      | PROJECT DE                                                                                                                                                                                                              | ement (BBMP)<br>Etail:                                                                                                                                                                                 |                                  | VERSION<br>VERSION                 | NO.: 1.0.4<br>DATE: 31/08      | /2021            |                    |                                    |                  |                      |  |
| 6. The applicant shall construct temporary toilets for the use of construction workers and it should be<br>demolished after the construction.                                                                                                                                                                                         |                                                                                                                                                                                                                         | PRJ/7025/21-22                                                                                                                                                                                         |                                  |                                    | se: Light Indu                 |                  |                    |                                    |                  |                      |  |
| <ul><li>7.The applicant shall INSURE all workmen involved in the construction work against any accident<br/>/ untoward incidents arising during the time of construction.</li><li>8.The applicant shall not stock any building materials / debris on footpath or on roads or on drains.</li></ul>                                     | Proposal Typ                                                                                                                                                                                                            | Application Type: General       Land Use Zone: Industrial-I (General)         Proposal Type: Building Permission       Plot/Sub Plot No.: 27         Nature of Sanction: NEW       City Survey No.: NA |                                  |                                    |                                |                  | al)                | l)                                 |                  |                      |  |
| The debris shall be removed and transported to near by dumping yard.<br>9.The applicant / builder is prohibited from selling the setback area / open spaces and the common facility areas, which shall be accessible to all the tenants and occupants.                                                                                | Nature of Sanction: NEW       City Survey No.: NA         Location: RING-II       Khata No. (As per Khata Extract): 27         Building Line Specified as per Z.R: NA       Locality / Street of the property: 4th mail |                                                                                                                                                                                                        |                                  |                                    |                                |                  | strial Towr        | n, Rajajinagar                     | r,               |                      |  |
| <ul> <li>10. The applicant shall provide a space for locating the distribution transformers &amp; associated equipment as per K.E.R.C (Es&amp; D) code leaving 3.00 mts. from the building within the premises.</li> <li>11. The applicant shall provide a separate room preferably 4.50 x 3.65 m in the basement for</li> </ul>      | Zone: West<br>Ward: Ward-                                                                                                                                                                                               | 106                                                                                                                                                                                                    |                                  | Bangalore                          | 9                              |                  |                    |                                    |                  |                      |  |
| installation of telecom equipment and also to make provisions for telecom services as per Bye-law No. 25.                                                                                                                                                                                                                             | AREA DETA                                                                                                                                                                                                               |                                                                                                                                                                                                        | ar                               |                                    |                                |                  |                    |                                    |                  | SQ.M                 |  |
| 12. The applicant shall maintain during construction such barricading as considered necessary to prevent dust, debris & other materials endangering the safety of people / structures etc. in & around the site.                                                                                                                      | AREA OF F<br>NET AREA<br>COVERAG                                                                                                                                                                                        |                                                                                                                                                                                                        |                                  | (A)<br>(A-Deducti                  | ions)                          |                  |                    |                                    |                  | 248.<br>248.         |  |
| 13.Permission shall be obtained from forest department for cutting trees before the commencement of the work.                                                                                                                                                                                                                         |                                                                                                                                                                                                                         | Permissible Covera<br>Proposed Coverag                                                                                                                                                                 | je Area (58.25                   | %)                                 |                                |                  | 186.               |                                    |                  |                      |  |
| 14.License and approved plans shall be posted in a conspicuous place of the licensed premises. The building license and the copies of sanctioned plans with specifications shall be mounted on a frame and displayed and they shall be made available during inspections.                                                             | FAR CHEC                                                                                                                                                                                                                | Achieved Net cove<br>Balance coverage                                                                                                                                                                  | •                                | ,                                  |                                |                  |                    |                                    |                  | 144.<br>41.          |  |
| 15.If any owner / builder contravenes the provisions of Building Bye-laws and rules in force, the<br>Architect / Engineer / Supervisor will be informed by the Authority in the first instance, warned in<br>the second instance and cancel the registration if the same is repeated for the third time.                              |                                                                                                                                                                                                                         | Permissible F.A.R.<br>Additional F.A.R w                                                                                                                                                               | · · ·                            | -                                  | · ·                            | )                |                    |                                    |                  | 372.<br>0.           |  |
| <ul> <li>16. Technical personnel, applicant or owner as the case may be shall strictly adhere to the duties and responsibilities specified in Schedule - IV (Bye-law No. 3.6) under sub section IV-8 (e) to (k).</li> <li>17. The building shall be constructed under the supervision of a registered structural engineer.</li> </ul> |                                                                                                                                                                                                                         | Allowable TDR Are<br>Premium FAR for F                                                                                                                                                                 | Plot within Impa                 | ,                                  |                                |                  |                    | 0.                                 |                  |                      |  |
| 18.On completion of foundation or footings before erection of walls on the foundation and in the case<br>of columnar structure before erecting the columns "COMMENCEMENT CERTIFICATE" shall be obtained.<br>19.Construction or reconstruction of the building should be completed before the expiry of five years                     |                                                                                                                                                                                                                         | Total Perm. FAR a<br>Industrial FAR (100<br>Proposed FAR Are                                                                                                                                           | 0.00%)                           |                                    |                                |                  |                    |                                    |                  | 372.<br>367.<br>367. |  |
| from the date of issue of license & within one month after its completion shall apply for permission to occupy the building.<br>20.The building should not be occupied without obtaining "OCCUPANCY CERTIFICATE" from the                                                                                                             |                                                                                                                                                                                                                         | Achieved Net FAR<br>Balance FAR Area                                                                                                                                                                   | . ,                              |                                    |                                |                  |                    | 367.<br>5.                         |                  |                      |  |
| competent authority.<br>21.Drinking water supplied by BWSSB should not be used for the construction activity of the                                                                                                                                                                                                                   |                                                                                                                                                                                                                         | AREA CHECK<br>Proposed BuiltUp A<br>Achieved BuiltUp A                                                                                                                                                 |                                  |                                    |                                |                  |                    |                                    |                  | 599.<br>599.         |  |
| building.<br>22. The applicant shall ensure that the Rain Water Harvesting Structures are provided & maintained<br>in good repair for storage of water for non potable purposes or recharge of ground water at all                                                                                                                    |                                                                                                                                                                                                                         |                                                                                                                                                                                                        |                                  |                                    |                                |                  | <b>I</b>           |                                    |                  |                      |  |
| times having a minimum total capacity mentioned in the Bye-law 32(a).<br>23.The building shall be designed and constructed adopting the norms prescribed in National<br>Building Code and in the "Criteria for earthquake resistant design of structures" bearing No. IS                                                              | Approval Da                                                                                                                                                                                                             | ate :                                                                                                                                                                                                  |                                  |                                    |                                |                  |                    |                                    |                  |                      |  |
| <ul><li>1893-2002 published by the Bureau of Indian Standards making the building resistant to earthquake.</li><li>24.The applicant should provide solar water heaters as per table 17 of Bye-law No. 29 for the building.</li></ul>                                                                                                  | FAR &Tenement De                                                                                                                                                                                                        | Total Built                                                                                                                                                                                            |                                  |                                    |                                |                  |                    | Proposed                           | Total FAR        |                      |  |
| <ul><li>25.Facilities for physically handicapped persons prescribed in schedule XI (Bye laws - 31) of Building bye-laws 2003 shall be ensured.</li><li>26.The applicant shall provide at least one common toilet in the ground floor for the use of the</li></ul>                                                                     | No. of<br>Bldg                                                                                                                                                                                                          | Same Up Area<br>(Sq.mt.)                                                                                                                                                                               | StairCase                        |                                    | s (Area in Sq<br>ift Machine   | <i>,</i>         | Parking            | FAR Area<br>(Sq.mt.)<br>Industrial | Area<br>(Sq.mt.) |                      |  |
| visitors / servants / drivers and security men and also entrance shall be approached through a ramp for<br>the Physically Handicapped persons together with the stepped entry.<br>27.The Occupancy Certificate will be considered only after ensuring that the provisions of conditions                                               | A<br>(INDUSTRIAL                                                                                                                                                                                                        | 1 599.36                                                                                                                                                                                               |                                  | 12.96                              | 3.24                           | 9.75             | 127.61             | 367.15                             | 367.14           | 4                    |  |
| vide SI. No. 23, 24, 25 & 26 are provided in the building.<br>28.The applicant shall ensure that no inconvenience is caused to the neighbors in the vicinity of                                                                                                                                                                       | BUILDING)<br>Grand<br>Total:                                                                                                                                                                                            | 1 599.36                                                                                                                                                                                               | 78.66                            | 12.96                              | 3.24                           | 9.75             | 127.61             | 367.15                             | 367.14           | 4                    |  |
| construction and that the construction activities shall stop before 10.00 PM and shall not resume the work earlier than 7.00 AM to avoid hindrance during late hours and early morning hours.                                                                                                                                         | Required Parking(T                                                                                                                                                                                                      | Tahle 7a)                                                                                                                                                                                              |                                  |                                    |                                |                  |                    |                                    |                  |                      |  |
| 29.Garbage originating from Apartments / Commercial buildings shall be segregated into organic and<br>inorganic waste and should be processed in the Recycling processing unit k.g capacity<br>installed at site for its re-use / disposal (Applicable for Residential units of 20 and above and                                      | Block<br>Name Type                                                                                                                                                                                                      | Are Subliga Are                                                                                                                                                                                        | ea l<br>q.mt.) Reqd.             | Jnits<br>Prop. F                   |                                | Car<br>Reqd. P   | rop. Rec           |                                    | rry<br>Reqd. Pro | p.                   |  |
| 2000 Sqm and above built up area for Commercial building).<br>30.The structures with basement/s shall be designed for structural stability and safety to ensure for<br>soil stabilization during the course of excavation for basement/s with safe design for retaining walls                                                         | A<br>(INDUSTRIAL Indust<br>BUILDING)                                                                                                                                                                                    | trial Industry                                                                                                                                                                                         | > 0 100<br>> 0 1000              | 367.15<br>367.15                   | 1                              | 4                | -                  | -                                  | <br>1 -          |                      |  |
| and super structure for the safety of the structure as well as neighboring property, public roads and footpaths, and besides ensuring safety of workman and general public by erecting safe barricades.                                                                                                                               | Tot                                                                                                                                                                                                                     |                                                                                                                                                                                                        |                                  |                                    |                                | 4                | 5                  | -                                  | 1 0              |                      |  |
| <ul><li>31.Sufficient two wheeler parking shall be provided as per requirement.</li><li>32.Traffic Management Plan shall be obtained from Traffic Management Consultant for all high rise structures which shall be got approved from the Competent Authority if necessary.</li></ul>                                                 | Parking Check (Tak                                                                                                                                                                                                      | Req                                                                                                                                                                                                    | qd.<br>Area (Sq.m                | at )                               |                                | chieved          | ı (Sq.mt.)         | ]                                  |                  |                      |  |
| 33.The Owner / Association of high-rise building shall obtain clearance certificate from Karnataka<br>Fire and Emergency Department every Two years with due inspection by the department regarding working<br>condition of Fire Safety Measures installed. The certificate should be produced to the Corporation                     | Car<br>Total Car                                                                                                                                                                                                        | No.<br>4<br>4                                                                                                                                                                                          | 55.00<br>55.00                   | 11.)                               | No.<br>5<br>5                  | 6                | 58.75<br>58.75     | -                                  |                  |                      |  |
| and shall get the renewal of the permission issued once in Two years.<br>34.The Owner / Association of high-rise building shall get the building inspected by empaneled<br>agencies of the Karnataka Fire and Emergency Department to ensure that the equipment's installed are                                                       | TwoWheeler<br>LorrySpace<br>Other Parking                                                                                                                                                                               | - 1                                                                                                                                                                                                    | 27.50<br>13.75                   |                                    | 0<br>0                         |                  | 0.00               |                                    |                  |                      |  |
| in good and workable condition, and an affidavit to that effect shall be submitted to the<br>Corporation and Fire Force Department every year.<br>35. The Owner / Association of high-rise building shall obtain clearance certificate from the Electrical                                                                            | Total                                                                                                                                                                                                                   | -                                                                                                                                                                                                      | -                                | 96.25                              | -                              |                  | 58.86<br>127.6     | 1                                  |                  |                      |  |
| Inspectorate every Two years with due inspection by the Department regarding working condition of<br>Electrical installation / Lifts etc., The certificate should be produced to the BBMP and shall get the<br>renewal of the permission issued that once in Two years.                                                               | Block USE/SUBUS                                                                                                                                                                                                         | E Details                                                                                                                                                                                              |                                  |                                    |                                | Plo              | ck Land Us         |                                    |                  |                      |  |
| 36. The Owner / Association of the high-rise building shall conduct two mock - trials in the building , one before the onset of summer and another during the summer and assure complete safety in respect of fire hazards.                                                                                                           | A (INDUSTRIAL                                                                                                                                                                                                           | Block Use<br>Industrial                                                                                                                                                                                | Block SubL                       |                                    | ock Structure<br>upto 11.5 mt. | Cat              | tegory<br>I-4      |                                    |                  |                      |  |
| 37. The Builder / Contractor / Professional responsible for supervision of work shall not shall not<br>materially and structurally deviate the construction from the sanctioned plan, without previous                                                                                                                                | BUILDING)                                                                                                                                                                                                               |                                                                                                                                                                                                        |                                  |                                    | -                              |                  |                    |                                    |                  |                      |  |
| approval of the authority. They shall explain to the owner s about the risk involved in contravention of the provisions of the Act, Rules, Bye-laws, Zoning Regulations, Standing Orders and Policy Orders of the BBMP.                                                                                                               | Block :A (INDUSTR<br>Floor<br>Name Total B                                                                                                                                                                              | ,                                                                                                                                                                                                      | ,                                |                                    | <b>Con met (</b> )             |                  | Propose<br>FAR Are |                                    | FAR              |                      |  |
| 38. The construction or reconstruction of a building shall be commenced within a period of two (2) years from date of issue of licence. Before the expiry of two years, the Owner / Developer shall give intimation to BBMP (Sanctioning Authority) of the intention to start work in the form prescribed in                          | Name Total B<br>Area (S                                                                                                                                                                                                 |                                                                                                                                                                                                        |                                  | ions (Area in S                    | Void                           | Parking          | (Sq.mt.)           | Area<br>(Sq mi                     | t.)              |                      |  |
| Schedule VI. Further, the Owner / Developer shall give intimation on completion of the foundation or footing of walls / columns of the foundation. Otherwise the plan sanction deemed cancelled. 39.In case of Development plan, Parks and Open Spaces area and Surface Parking area shall be                                         | Terrace<br>Floor<br>Third Floor                                                                                                                                                                                         | 20.0416.80144.8315.96                                                                                                                                                                                  |                                  | 3.24                               | 0.00                           | 0.00             | 0.0                |                                    | 0.00             |                      |  |
| earmarked and reserved as per Development Plan issued by the Bangalore Development Authority.<br>40.All other conditions and conditions mentioned in the work order issued by the Bangalore<br>Development Authority while approving the Development Plan for the project should be strictly                                          | Floor                                                                                                                                                                                                                   | 144.83         15.96           144.83         15.96                                                                                                                                                    |                                  | 0.00                               | 3.25<br>3.25                   | 0.00             | 122.3<br>122.3     |                                    | 2.38             |                      |  |
| adhered to<br>41.The Applicant / Owner / Developer shall abide by the collection of solid waste and its segregation<br>as per solid waste management bye-law 2016.                                                                                                                                                                    | Ground Floor<br>Total:                                                                                                                                                                                                  | 144.83         13.98           599.36         78.66                                                                                                                                                    | 3.24                             | 0.00 3.24                          | 0.00 9.75                      | 127.61<br>127.61 | 0.0                | 0 0                                | 0.00 7.14        |                      |  |
| <ul> <li>42. The applicant/owner/developer shall abide by sustainable construction and demolition waste management as per solid waste management bye-law 2016.</li> <li>43. The Applicant / Owners / Developers shall make necessary provision to charge electrical</li> </ul>                                                        | Total<br>Number of<br>Same Blocks                                                                                                                                                                                       | 1                                                                                                                                                                                                      |                                  |                                    |                                |                  |                    |                                    |                  |                      |  |
| vehicles.<br>44.The Applicant / Owner / Developer shall plant one tree for a) sites measuring 180 Sqm up to 240                                                                                                                                                                                                                       | :<br>Total: 599                                                                                                                                                                                                         | 9.36 78.66                                                                                                                                                                                             | 12.96                            | 3.24                               | 9.75                           | 127.61           | 367.1              | 5 36                               | 7.14             |                      |  |
| Sqm b) minimum of two trees for sites measuring with more than 240 Sqm. c) One tree for every 240 Sq.m of the FAR area as part thereof in case of Apartment / group housing / multi-dwelling unit/development plan.                                                                                                                   |                                                                                                                                                                                                                         |                                                                                                                                                                                                        |                                  |                                    |                                |                  |                    |                                    |                  |                      |  |
| <ul><li>45.In case of any false information, misrepresentation of facts, or pending court cases, the plan sanction is deemed cancelled.</li><li>46.Also see, building licence for special conditions, if any.</li></ul>                                                                                                               |                                                                                                                                                                                                                         |                                                                                                                                                                                                        |                                  | OWNER /<br>SIGNATUF                |                                | OLDER'           | S                  |                                    |                  |                      |  |
| Special Condition as per Labour Department of Government of Karnataka vide ADDENDUM (Hosadaagi Hoodike) Letter No. LD/95/LET/2013, dated: 01-04-2013 :                                                                                                                                                                                |                                                                                                                                                                                                                         |                                                                                                                                                                                                        | 1                                | OWNER'S<br>NUMBER                  | & CONT                         | ACT NU           | JMBER              |                                    |                  |                      |  |
| 1.Registration of<br>Applicant / Builder / Owner / Contractor and the construction workers working in the<br>construction site with the "Karnataka Building and Other Construction workers Welfare                                                                                                                                    |                                                                                                                                                                                                                         |                                                                                                                                                                                                        |                                  | RAMESH N 1<br>Bangalore            | 28Y 54th cro                   | oss 17th C       | main 3rd           | Block Raja                         | ajinagar         |                      |  |
| Board"should be strictly adhered to<br>2.The Applicant / Builder / Owner / Contractor should submit the Registration of establishment and                                                                                                                                                                                             |                                                                                                                                                                                                                         |                                                                                                                                                                                                        |                                  |                                    |                                |                  | all                | -                                  |                  |                      |  |
| list of construction workers engaged at the time of issue of Commencement Certificate. A copy of the same shall also be submitted to the concerned local Engineer in order to inspect the establishment and ensure the registration of establishment and workers working at construction site or work place.                          |                                                                                                                                                                                                                         |                                                                                                                                                                                                        |                                  |                                    |                                |                  |                    |                                    |                  |                      |  |
| <ul> <li>3. The Applicant / Builder / Owner / Contractor shall also inform the changes if any of the list of workers engaged by him.</li> <li>4. At any point of time No Applicant / Builder / Owner / Contractor shall engage a construction worker</li> </ul>                                                                       |                                                                                                                                                                                                                         |                                                                                                                                                                                                        |                                  | ARCHITEC<br>/SUPERV<br>Ganesh N 40 | ISOR 'S                        | SIGNAT           |                    | BSK 2nd                            | Stage,           |                      |  |
| in his site or work place who is not registered with the "Karnataka Building and Other Construction workers Welfare Board".                                                                                                                                                                                                           |                                                                                                                                                                                                                         |                                                                                                                                                                                                        |                                  | Bangalore –                        |                                |                  |                    | $\sim$                             |                  |                      |  |
| Note :                                                                                                                                                                                                                                                                                                                                |                                                                                                                                                                                                                         |                                                                                                                                                                                                        |                                  |                                    |                                |                  | 7                  |                                    |                  |                      |  |
| <ol> <li>Accommodation shall be provided for setting up of schools for imparting education to the children o f construction workers in the labour camps / construction sites.</li> <li>List of children of workers shall be furnished by the builder / contractor to the Labour Department</li> </ol>                                 |                                                                                                                                                                                                                         |                                                                                                                                                                                                        | F                                | PROJECT TI<br>PROPOSE              | INDUSTR                        |                  |                    |                                    |                  | 27                   |  |
| which is mandatory.<br>3.Employment of child labour in the construction activities strictly prohibited.<br>4.Obtaining NOC from the Labour Department before commencing the construction work is a must.                                                                                                                              |                                                                                                                                                                                                                         |                                                                                                                                                                                                        | F                                | old No.17<br>Rajainag<br>Bangalof  | AR EXTEN                       |                  |                    |                                    |                  |                      |  |
| <ul><li>5.BBMP will not be responsible for any dispute that may arise in respect of property in question.</li><li>6.In case if the documents submitted in respect of property in question is found to be false or fabricated, the plan sanctioned stands cancelled automatically and legal action will be initiated.</li></ul>        |                                                                                                                                                                                                                         |                                                                                                                                                                                                        |                                  | DRAWING                            | TITLE :                        |                  |                    |                                    |                  |                      |  |
|                                                                                                                                                                                                                                                                                                                                       | l                                                                                                                                                                                                                       |                                                                                                                                                                                                        |                                  |                                    | n, ground<br>E floor pl        |                  |                    |                                    | rluor,           |                      |  |
| Block :A (INDUSTRIAL BUILDING)           Name         UnitBUA Type         UnitBUA Area         Carpet Area         No. of Rooms         No. of Tenement           04         0TUED         404.00         404.00         2                                                                                                           |                                                                                                                                                                                                                         |                                                                                                                                                                                                        | -                                | SHEET NO                           | : 1                            |                  |                    |                                    |                  |                      |  |
| 01 OTHER 104.28 104.28 1 3<br>312.84 312.84 3 3 3<br>SANCTIONING AU                                                                                                                                                                                                                                                                   |                                                                                                                                                                                                                         | oval of Building plan<br>sue of plan and buil                                                                                                                                                          |                                  |                                    |                                |                  |                    |                                    |                  |                      |  |
| DINERY:<br><u>NAME LENGTH HEIGHT NOS</u> ASSISTANT / JUNIOR ENGINEER /<br>TOWN PLANNER                                                                                                                                                                                                                                                | ASSISTANT DIRECTOR                                                                                                                                                                                                      | or pian and bull                                                                                                                                                                                       |                                  |                                    | .on aunoni                     | ,·               |                    |                                    |                  |                      |  |
| MD 1.50 2.10 03                                                                                                                                                                                                                                                                                                                       |                                                                                                                                                                                                                         |                                                                                                                                                                                                        |                                  |                                    |                                |                  |                    |                                    |                  |                      |  |